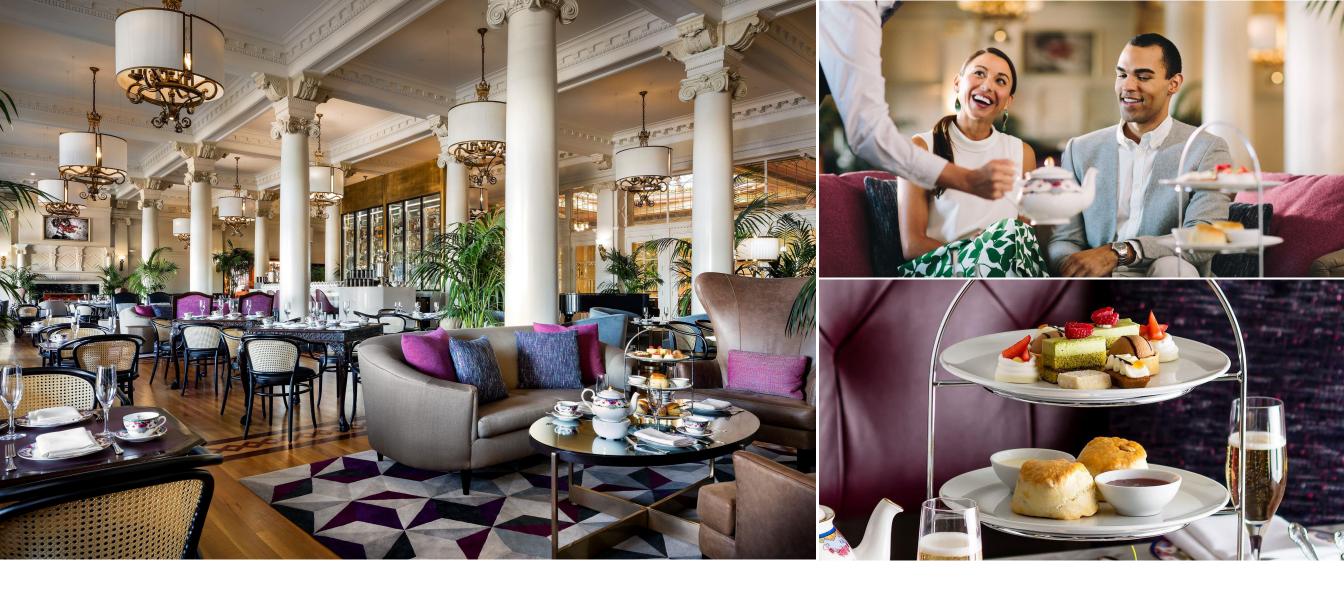

## TEA AT THE EMPRESS STEEPED IN HISTORY

Served in the hotel's grand Lobby Lounge, Tea at the Empress is an elegant affair, steeped in twelve decades of tradition, and coveted by travelers and locals alike. A quintessentially Victorian tradition, Fairmont Empress has proudly served afternoon tea to famed royalty, celebrities, and dignitaries since 1908. Afternoon tea guests choose from 21 premium loose-leaf teas, and all

food served on the tea tier is made in house – including world famous Empress Scones (a 113-year old recipe). For celebrations and special occasions, make it a Champagne Tea, served with a glass of Veuve Clicquot Brut or Rose Champagne.