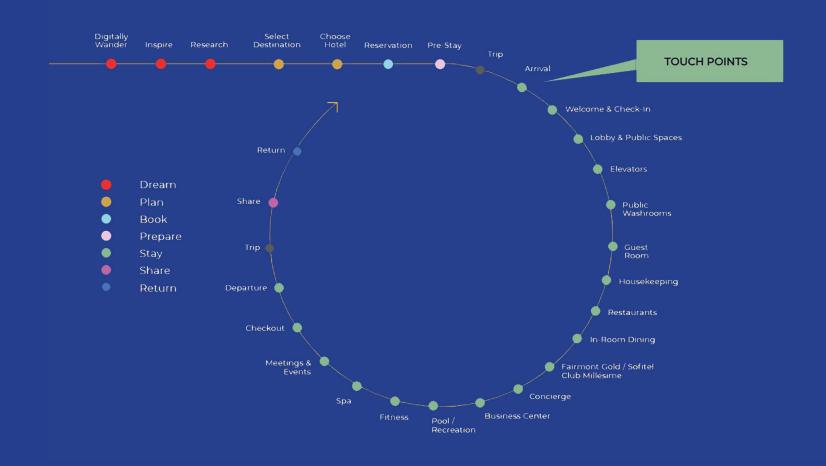

### **GUEST JOURNEY**

At each touchpoint along the guest journey through a Fairmont property, extensive measures are being taken to protect our guests and employees, and aid in preventing the spread of COVID-19.