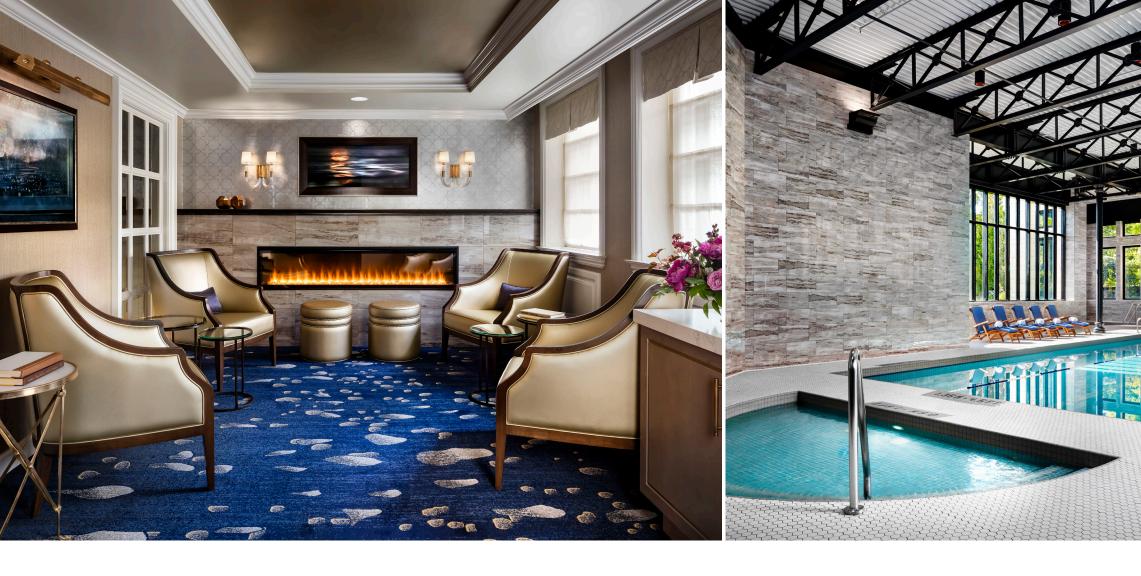

## FIND YOUR ENERGY AT WILLOW STREAM SPA

There has never been a more important time to make wellness a priority. Recognized as a Top Resort Spa by Condé Nast, and Top 100 by Spas of America, Willow Stream Spa at Fairmont Empress is a serene, luxury oasis in the heart of the city. Willow Stream Spa offers the perfect mix of signature locally

inspired experiences and relaxing favourites. Every treatment is customized to the individual needs of the guest. To maximize the spa experience, guests are encouraged to arrive early and experience the Spa Ritual, which includes Finnish style sauna, inhalation steam room, and mineral pool.