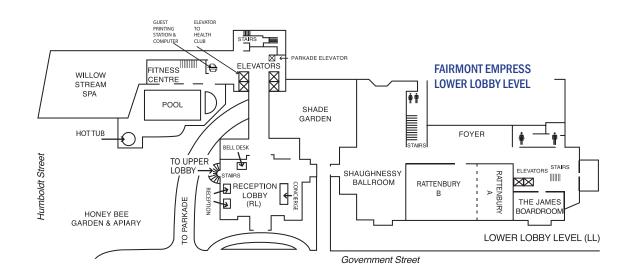

### Q AT THE EMPRESS CURATED CUSINE + COCKTAILS

Located in the heart of the Empress Hotel, in one of the most storied spaces in all of British Columbia, Q at the Empress is an essential experience in Victoria for those that love good food and imaginative cocktails. With a fresh, contemporary feel that blends harmoniously with the hotel's iconic heritage, Q Restaurant and Q Bar feature stunning harbour views, rich cherry wood ceilings and detailed moldings that honour the past, while the reimagined design and décor add a modern, elegant twist.

Recently named one of 50 Best Bars in Canada, Q Bar offers an exciting beverage menu that features a vibrant selection of signature cocktails, extensive wine list, enticing local craft beers on tap and an upscale bar food menu. Grab a seat at the bar or settle into a plush sofa and it's already destined to be unforgettable. Q Bar is the perfect place to meet, network, seal the deal or just catch up over a spirited drink.