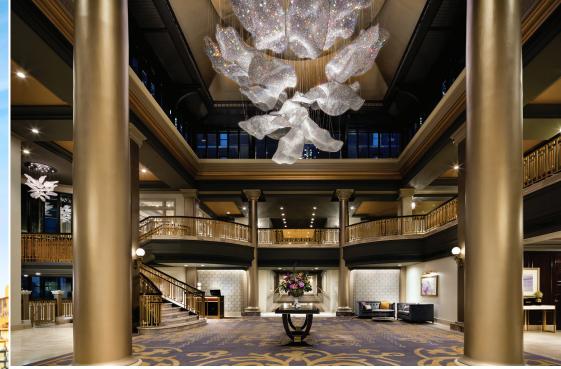

# WHERE MODERN MEETS ICONIC

Fairmont Empress recently completed a \$60+ Million restoration that celebrates its proud history while moving the hotel into a new era of modern luxury. This dramatic transformation features thoughtful details and breathtaking designs inspired by the stunning West Coast and Vancouver Island's lush natural beauty. Guests now experience a modern twist on a timeless classic, with a harmonious balance between historic architecture and contemporary design.