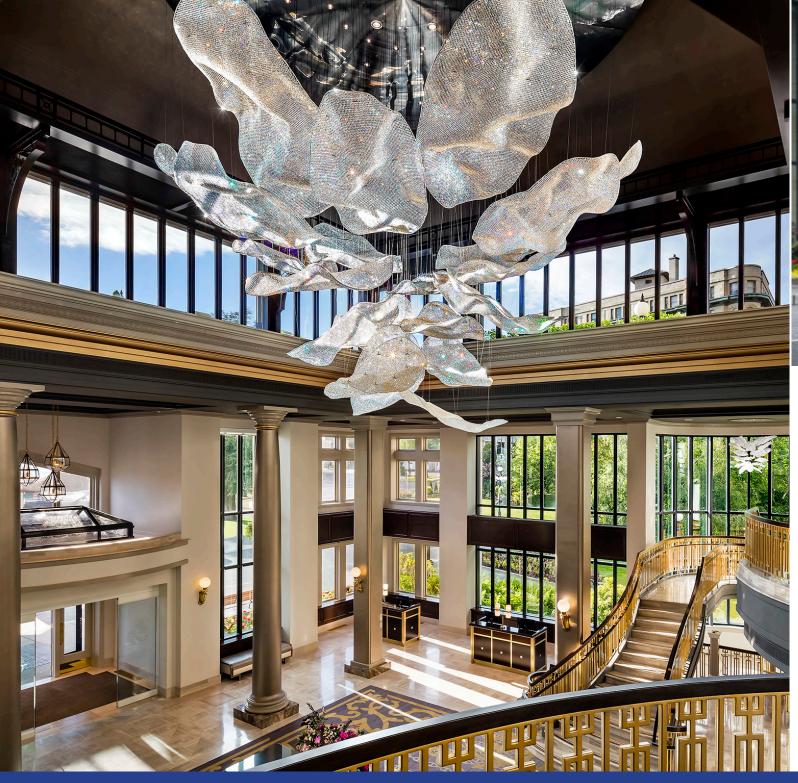

# WHERE MODERN MEETS ICONIC

Fairmont Empress recently completed a \$60+ Million restoration that celebrates its proud history while moving the hotel into a new era of modern luxury. This dramatic transformation features thoughtful details and breathtaking designs inspired by the stunning West Coast and Vancouver Island's lush natural beauty. Guests now experience a modern twist on a timeless classic, with a harmonious balance between historic architecture and contemporary design.