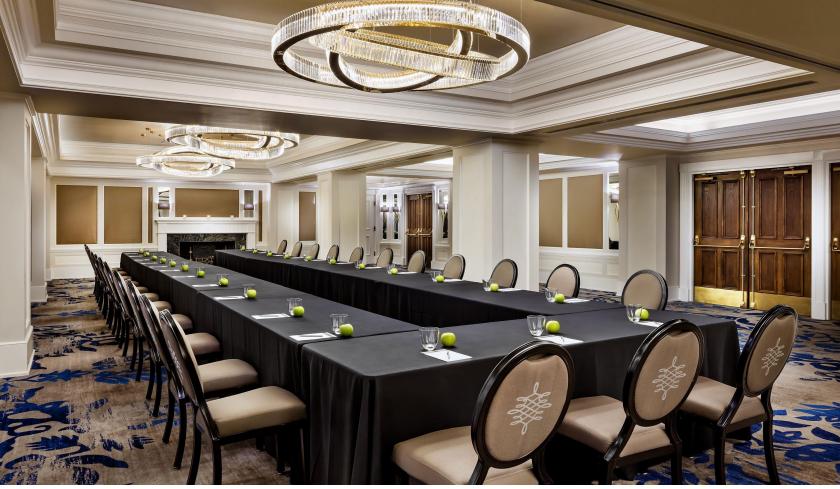

### MEMORABLE MEETINGS IN AN UNFORGETTABLE SETTING

Since opening in 1908, Fairmont Empress has been Victoria's top venue for meetings and events, and for good reason. We consistently deliver impeccable service, delicious culinary experiences, and the attention to detail guests have come to know and trust. From storied meeting spaces and venues deeply rooted in history, to state of the art facilities and Forbes Four Star service standards, the Empress team specializes in creating exceptional events tailored to your needs.

#### **MEETING AWARDS & ACCOLADES**

- Best meetings Hotel in Western Canada -Meetings + Incentives Travel Magazine
- Best BC Hotel with Meeting and Event Space -Northwest Meetings + Events Magazine
- 21 Most Iconic Hotels in the World

   National Geographic Traveler
- Top 10 City Hotels in Canada -Travel + Leisure Magazine
- Best Hotel in Canada -Hotel-Addicts.com

|                    | DIMENSIONS   AREA |           | SQUARE |     | HEIGHT |        | CAPACITY BY SET-UP |     |     |     |    |      |     |
|--------------------|-------------------|-----------|--------|-----|--------|--------|--------------------|-----|-----|-----|----|------|-----|
|                    | Feet              | Meters    | ft²    | m²  | Feet   | Meters | T/S                | C/R | BRD | H/S | U  | Banq | Rec |
| BENGAL             | 71.1 x 44.7       | 21 x 13   | 2631   | 244 |        |        |                    |     |     |     |    | 110  |     |
| CRYSTAL BALLROOM   | 89.7 x 49.1       | 29 x 14.6 | 4560   | 423 | 22     | 6.7    | 450                | 200 | 70  | 70  | 50 | 320  | 500 |
| PALM COURT         | 61.9 x 47.8       | 15 x 13   | 2472   | 230 | 19     | 5.8    |                    |     |     |     |    | 80   | 200 |
| LIBRARY            | 35 x 36           | 11 x 5.9  | 794    | 74  | 16     | 4.9    | 35                 | 20  | 20  | 15  | 15 | 30   | 60  |
| RATTENBURY ROOM    | 46 x 84           | 14 x 25   | 3624   | 337 | 13     | 4      | 100                | 80  | 44  | 44  | 40 | 180  | 400 |
| RATTENBURY A       | 46 x 47           | 14 x 14   | 2060   | 191 | 13     | 4      | 80                 | 40  | 30  | 30  | 26 | 120  | 225 |
| RATTENBURY B       | 46 x 37           | 14 x 11   | 1557   | 144 | 13     | 4      | 90                 | 40  | 20  | 20  | 16 | 60   | 175 |
| THE SHAUGHNESSY    | 92 x 35           | 28 x 10.6 | 3688   | 342 | 12     | 3.6    | 100                | 70  | 60  | 56  | 40 | 180  | 400 |
| THE JAMES          | 28 x 19           | 2.6 x 1.8 | 722.9  | 52  | 13     | 4      |                    |     | 20  |     |    |      |     |
| PRE-FUNCTION FOYER | 70" x 16          | 21.3 x 5  | 1,054  | 98  | 9      | 2.7    |                    |     |     |     |    |      | 100 |
| HELMCKEN           | 23.2 x 25.6       | 8 x 4.8   | 416    | 39  | 9.3    | 2.8    |                    |     | 10  |     |    |      | 25  |
| BLANSHARD          | 23.2 x 25.6       | 8 x 4.8   | 416    | 39  | 9.3    | 2.8    |                    |     | 10  |     |    |      | 25  |
| DOUGLAS            | 22.8 x 25.8       | 8 x 4.8   | 416    | 39  | 9.3    | 2.8    |                    |     | 10  |     |    |      | 25  |
| ROSE GARDEN        |                   |           | 10,000 | 929 |        |        |                    |     |     |     |    | 200  | 800 |