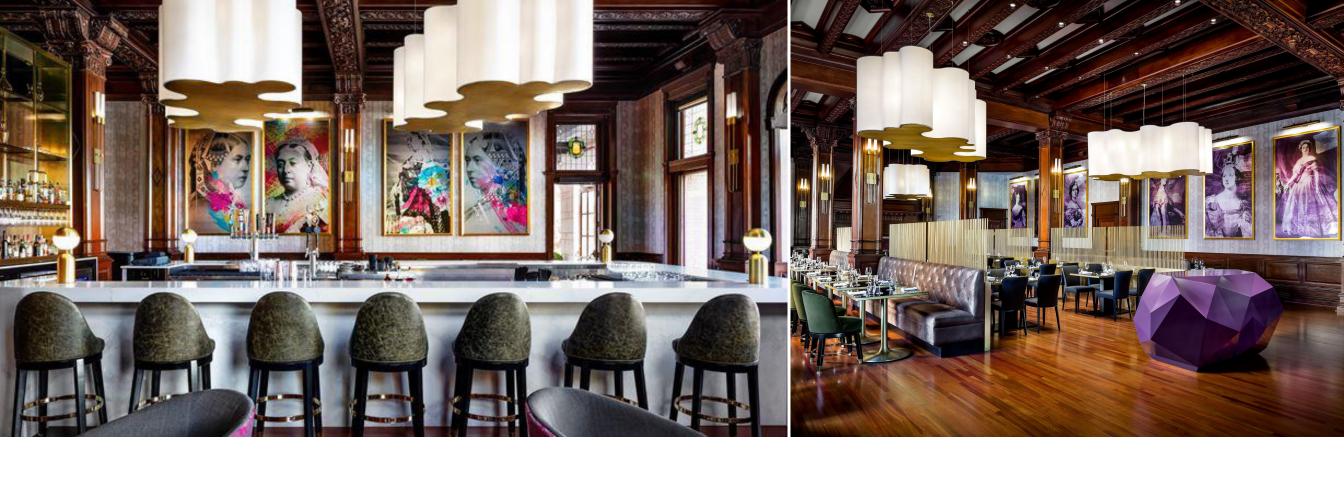

### Q AT THE EMPRESS CURATED CUSINE + COCKTAILS

Located in the heart of the Empress Hotel, in one of the most storied spaces in all of British Columbia, Q at the Empress is an essential experience in Victoria for those that love good food and imaginative cocktails. With a fresh, contemporary feel that blends harmoniously with the hotel's iconic heritage, Q Restaurant and Q Bar feature stunning harbour views, rich cherry wood ceilings and detailed moldings that honour the past, while the reimagined design and décor add a modern, elegant twist.

The culinary philosophy at Q Restaurant focuses on Pacific Northwest cuisine, using regional ingredients from land and sea, and making use of the hotel's rooftop herb and vegetable garden. Q's hyper local gastronomy is made

possible due to the strong relationships that the culinary team has with local producers, farmers, and artisans. Led by Executive Chef Morgan Wilson, our talented culinary team carefully curates each menu, which features certified sustainable seafood, local produce, and traditionally raised meats.