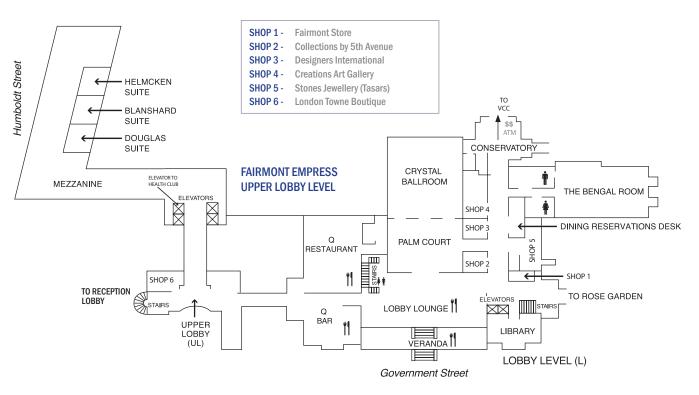

20  |     |    |      |     |
| PRE-FUNCTION FOYER | 70" x 16          | 21.3 x 5  | 1,054  | 98  | 9      | 2.7    |                    |     |     |     |    |      | 100 |
| HELMCKEN           | 23.2 x 25.6       | 8 x 4.8   | 416    | 39  | 9.3    | 2.8    |                    |     | 10  |     |    |      | 25  |
| BLANSHARD          | 23.2 x 25.6       | 8 x 4.8   | 416    | 39  | 9.3    | 2.8    |                    |     | 10  |     |    |      | 25  |
| DOUGLAS            | 22.8 x 25.8       | 8 x 4.8   | 416    | 39  | 9.3    | 2.8    |                    |     | 10  |     |    |      | 25  |
| ROSE GARDEN        |                   |           | 10,000 | 929 |        |        |                    |     |     |     |    | 200  | 800 |

**CLICK HERE TO VIEW OUR 3D FLOOR PLANS** 







### Q AT THE EMPRESS CURATED CUSINE + COCKTAILS

Located in the heart of the Empress Hotel, in one of the most storied spaces in all of British Columbia, Q at the Empress is an essential experience in Victoria for those that love good food and imaginative cocktails. With a fresh, contemporary feel that blends harmoniously with the hotel's iconic heritage, Q Restaurant and Q Bar feature stunning harbour views, rich cherry wood ceilings and detailed moldings that honour the past, while the reimagined design and décor add a modern, elegant twist.

The culinary philosophy at Q Restaurant focuses on Pacific Northwest cuisine, using regional ingredients from land and sea, and making use of the hotel's rooftop herb and vegetable garden. Q's hyper local gastronomy is made

possible due to th