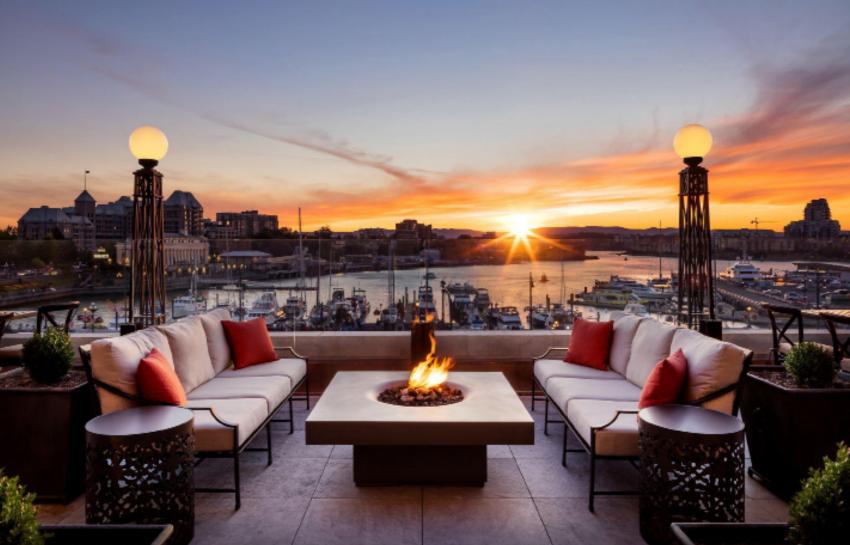

# CANADA'S CASTLE ON THE COAST

Recognized as one of the 21 Most Iconic Hotels in the World by National Geographic Traveler, and honoured by Travel + Leisure as a Top 10 Canadian hotel, Fairmont Empress graces Victoria's sparkling Inner Harbour with an iconic presence. This Forbes Four-Star, 4-Diamond property offers 464 beautifully appointed guest rooms and suites, and expansive meeting and wedding space adjacent to the Victoria Conference Centre. Located on the picturesque West Coast of Canada, Fairmont Empress is the perfect home base to explore the natural beauty of Vancouver Island.

# WHERE MODERN MEETS ICONIC

Fairmont Empress recently completed a \$60+ Million restoration that celebrates its proud history while moving the hotel into a new era of modern luxury. This dramatic transformation features thoughtful details and breathtaking designs inspired by the stunning West Coast and Vancouver Island's lush natural beauty. Guests now experience a modern twist on a timeless classic, with a harmonious balance between historic architecture and contemporary design.