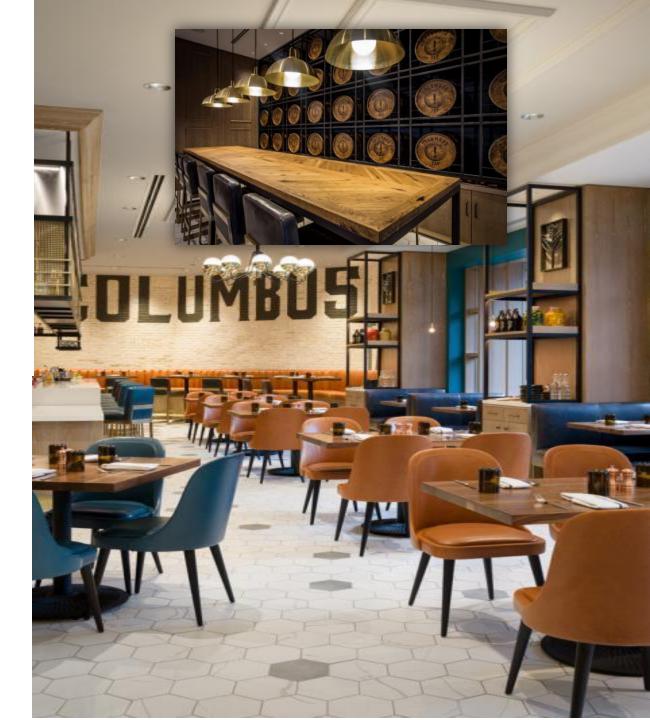

# 3rd Floor Meeting Space

Crystal – 3,050 sq. ft. Chancellor – 1,200 sq. ft. Regent – 1,600 sq. ft. Diplomat – 450 sq. ft.

Chancellor Room (above)

Quintessential Chicago tap house experience with neighborhood charm; available to buyout for group functions – subject to availability at time of request