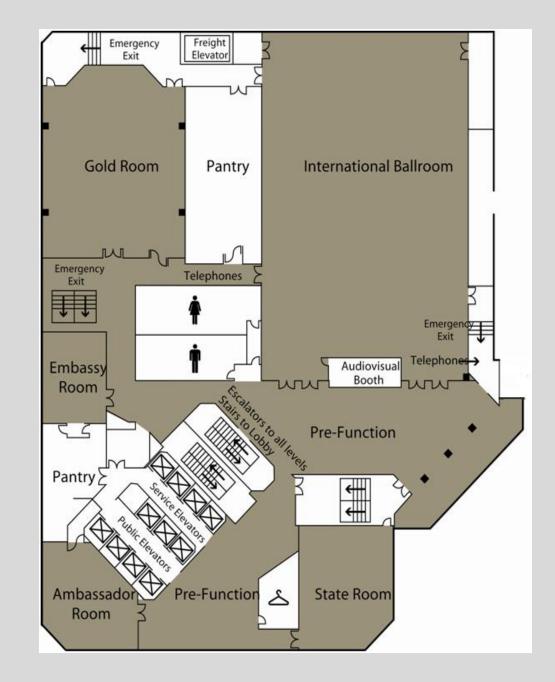

# 2nd Floor Meeting Space

Gold-3,850 sq. ft. Ambassador-1,200 sq. ft. State-1,600 sq. ft. Embassy-850 sq. ft. International-9,600 sq. f.t

**Embassy Room (above)** 

# 3rd Floor Meeting Space

Crystal – 3,050 sq. ft. Chancellor – 1,200 sq. ft. Regent – 1,600 sq. ft. Diplomat – 450 sq. ft.

Chancellor Room (above)

Quintessential Chicago tap house experience with neighborhood charm; available to buyout for group functions – subject to availability at time of request