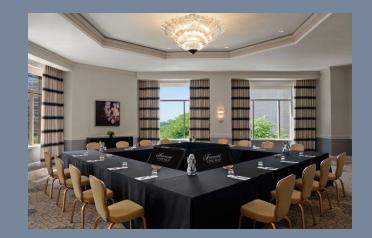

\*Photo of Regent Room

# 3rd Floor Meeting Space

Crystal – 3,050 sq. ft. Chancellor – 1,200 sq. ft. Regent – 1,600 sq. ft. Diplomat – 450 sq. ft.

Chancellor Room (above)

Quintessential Chicago tap house experience with neighborhood charm; available to buyout for group functions – subject to availability at time of request