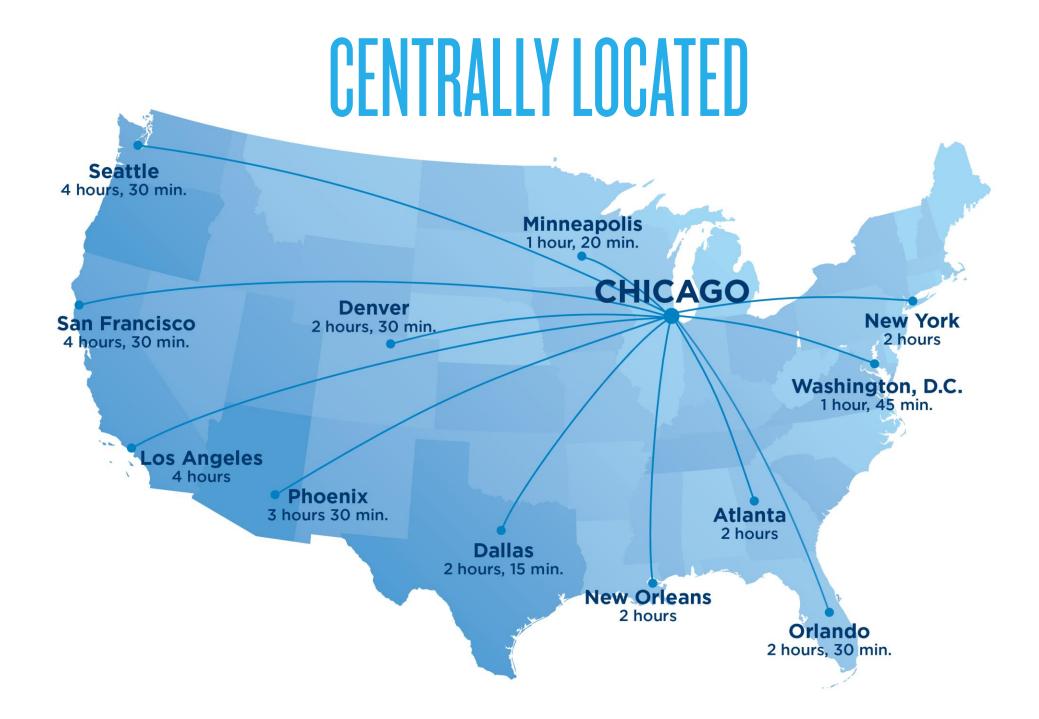

#### Getting here by plane

Chicago is home to two international airports conveniently located in the center of the country, with thousands of daily inbound and outbound flights to more than 240 destinations.

#### Chicago O'Hare International Airport

Multi-award-winning, environmentally conscious O'Hare (ORD) is one of the largest airports in the world. It lies just 16 miles from downtown Chicago and boasts four terminals — three domestic (Terminals 1, 2 and 3) and one international (Terminal 5).

#### Chicago Midway International Airport

Midway (MDW) is the nation's premier point-to-point airport, offering value-oriented leisure and business travel to over 60 destinations. It's located only 11 miles from downtown Chicago.