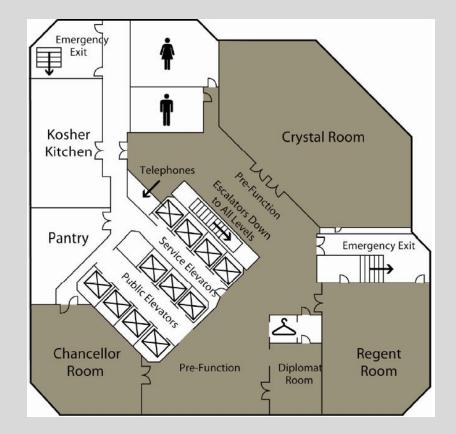

# 2nd Floor Meeting Space

Gold-3,850 sq. ft. Ambassador-1,200 sq. ft. State-1,600 sq. ft. Embassy-850 sq. ft. International-9,600 sq. f.t

**Embassy Room (above)** 

# 3rd Floor Meeting Space

Crystal – 3,050 sq. ft. Chancellor – 1,200 sq. ft. Regent – 1,600 sq. ft. Diplomat – 450 sq. ft.

Chancellor Room (above)

Quintessential Chicago tap house experience with neighborhood charm; available to buyout for group functions – subject to availability at time of request