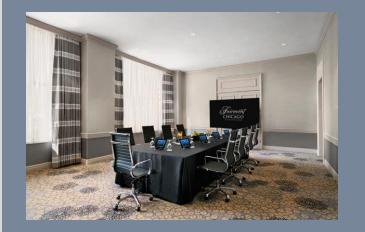

# 3rd Floor Meeting Space

Crystal – 3,050 sq. ft. Chancellor – 1,200 sq. ft. Regent – 1,600 sq. ft. Diplomat – 450 sq. ft.

Chancellor Room (above)

Quintessential Chicago tap house experience with neighborhood charm; available to buyout for group functions – subject to availability at time of request