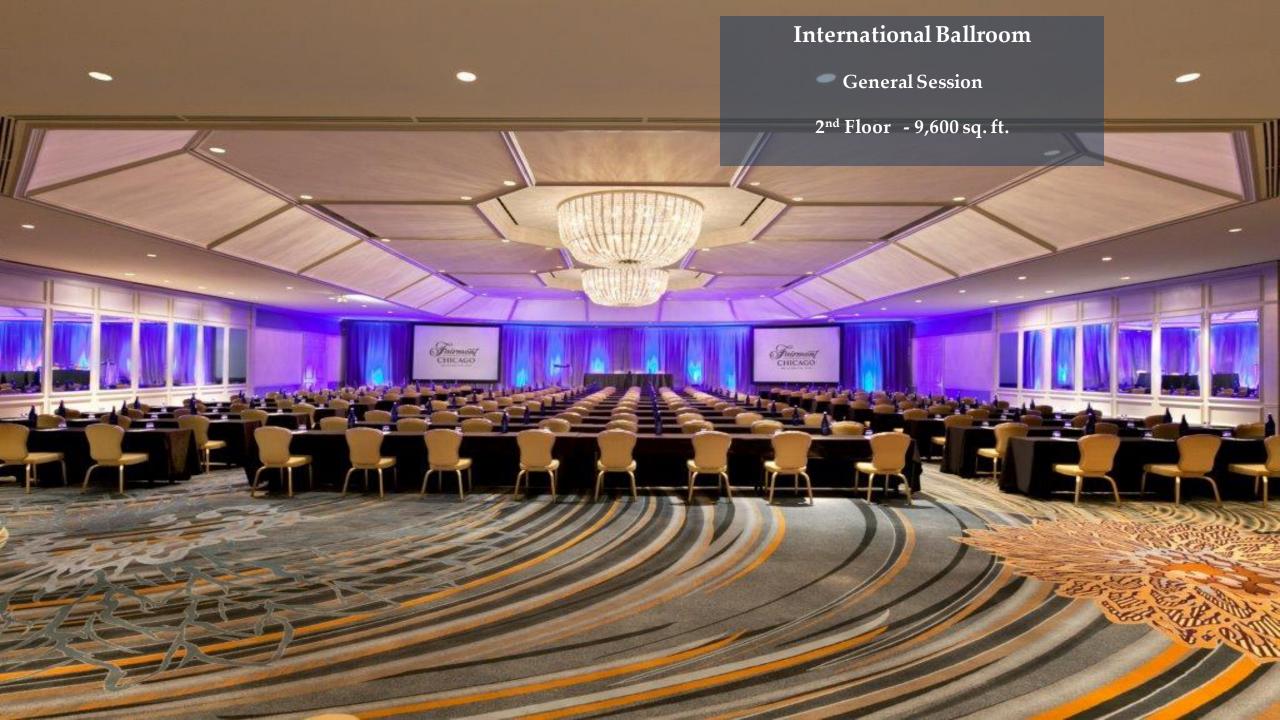

# 2nd Floor Meeting Space

Gold-3,850 sq. ft. Ambassador-1,200 sq. ft. State-1,600 sq. ft. Embassy-850 sq. ft. International-9,600 sq. f.t

**Embassy Room (above)** 