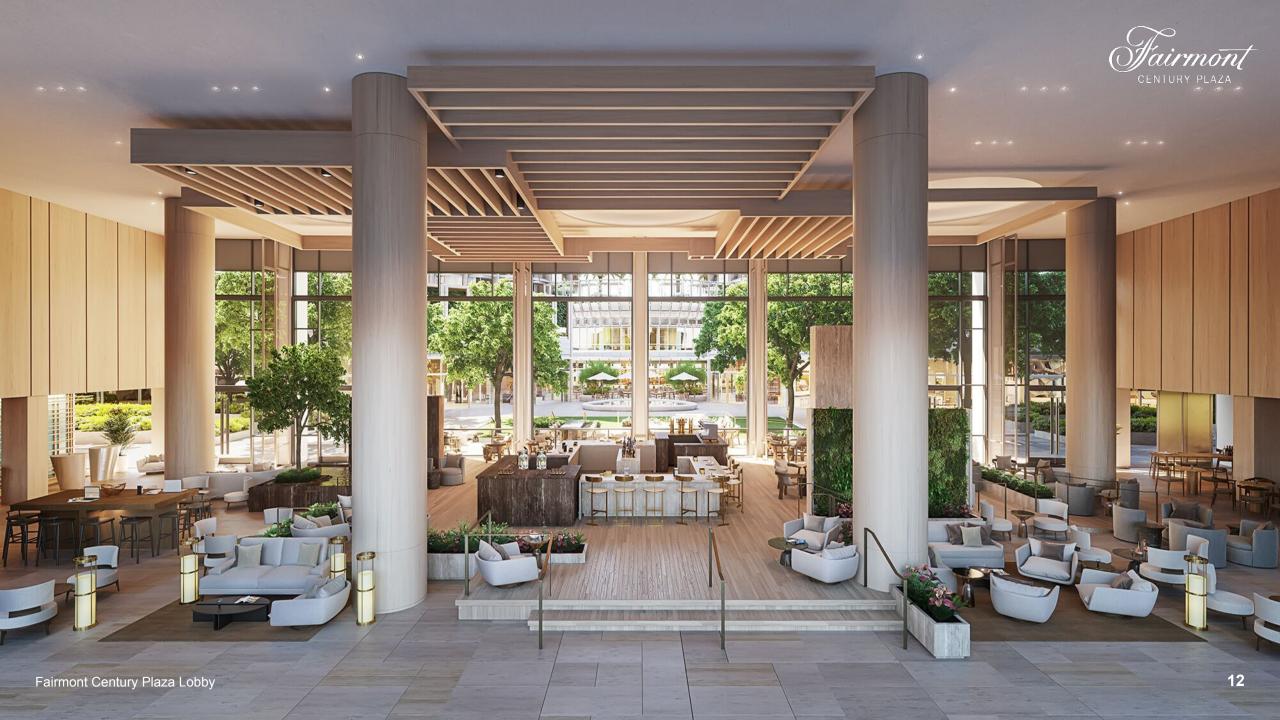

Jairmont century plaza

The Pool

Café Vignette

Events at Century Plaza

NATIONAL ACADEMY OF TELEVISION ARTS & SCIENCES

- SAUNA
- STEAM
- HAMMAM
- SOLARIUM
- SALT ROOM