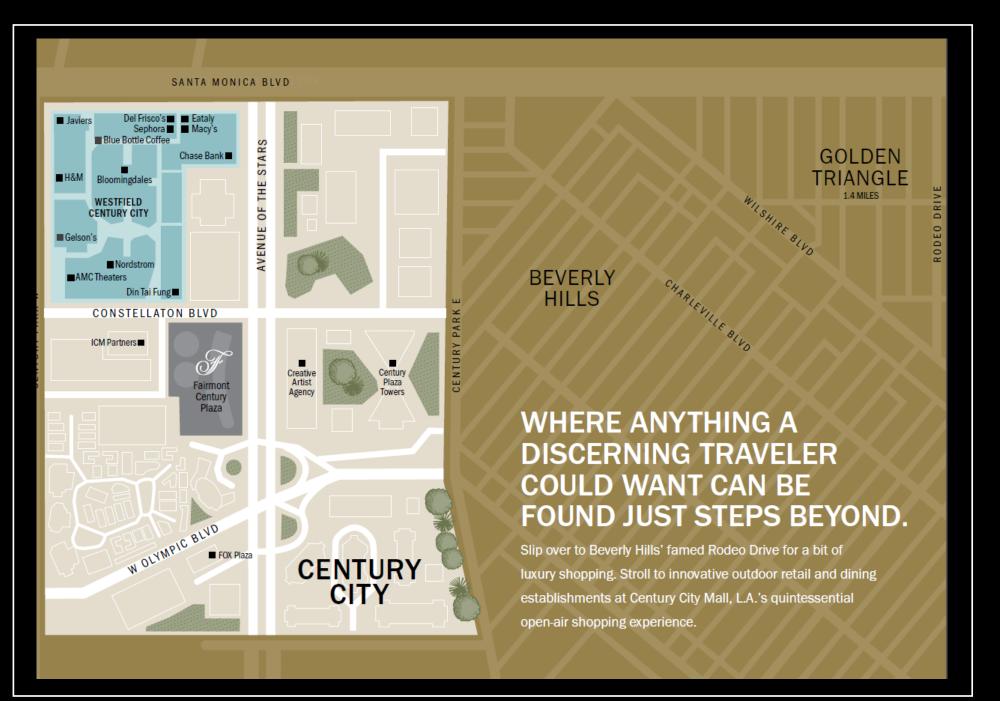

## LOCATION, LOCATION

- Westfield Century City Mall
- Eataly, Nordstrom, Bloomingdale's
- Gelson's Supermarket
- 200+ stores
- 15-screen theater
- 40+ dining options
- 18,000 sq feet of added outdoor private event space
- Two blocks to Beverly Hills with its famed Rodeo Drive
- Close to 3 Los Angeles area airports