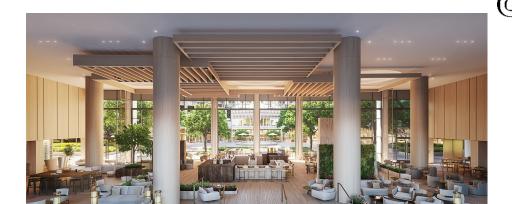

## LOCATION, LOCATION

- Westfield Century City Mall
- Eataly, Nordstrom, Bloomingdale's
- Gelson's Supermarket
- 200+ stores
- 15-screen theater
- 40+ dining options
- 18,000 sq feet of added outdoor private event space
- Two blocks to Beverly Hills with its famed Rodeo Drive
- Close to 3 Los Angeles area airports

Jairmont century plaza

The Pool

Café Vignette

Events at Century Plaza

NATIONAL ACADEMY OF TELEVISION ARTS & SCIENCES

- SAUNA
- STEAM
- HAMMAM
- SOLARIUM
- SALT ROOM