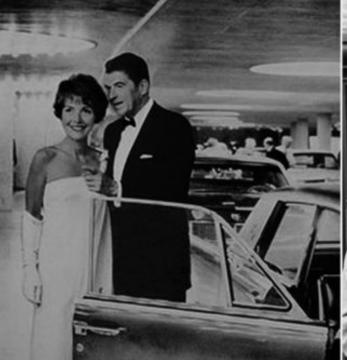

The President and Mrs. Nixon
request the pleasure of your company
at dinner
honoring the Apollo 11 Astronauts
Century Plaza Hotel
Los Angeles, California
on Wednesday evening, August 13, 1969
at seven o'clock

Black Lie

Los Angeles Ballroom





DINNER
In honor of the
Apollo 11 Astronauts

Supreme of Salmon Commodore
Wente Brothers
Pinot Chardonnay

Filet of Beef Perigourdine

Inglenook) Artichauds Columbia
Cask, Carottes Des Indes

<u>li</u>mestone <u>le</u>ttuce Fromages de Brie, Bel Paese, Roquefort

Clair de June

CENTURY PLAZA Los Angeles, California Wednesday, August 13, 1969

Korbel Natural









The Westside Room
CENTURY PLAZA HOTEL Reservations: 277-2000

OPENING TUESDAY

sonny cher

Dance to the AL PELLEGRINI ORCHESTRA













## LOCATION, LOCATION

- Westfield Century City Mall
- Eataly, Nordstrom, Bloomingdale's
- Gelson's Supermarket
- 200+ stores
- 15-screen theater
- 40+ dining options
- 18,000 sq feet of added outdoor private event space
- Two blocks to Beverly Hills with its famed Rodeo Drive
- Close to 3 Los Angeles area airports







































Jairmont century plaza







The Pool

Café Vignette

Events at Century Plaza













NATIONAL ACADEMY OF TELEVISION ARTS & SCIENCES





















- SAUNA
- STEAM
- HAMMAM
- SOLARIUM
- SALT ROOM



## FAIRMONT SPA CENTURY PLAZA

**BALANCE | INSPIRATION | BELONGING** 

- 14,000 SQ. FT.