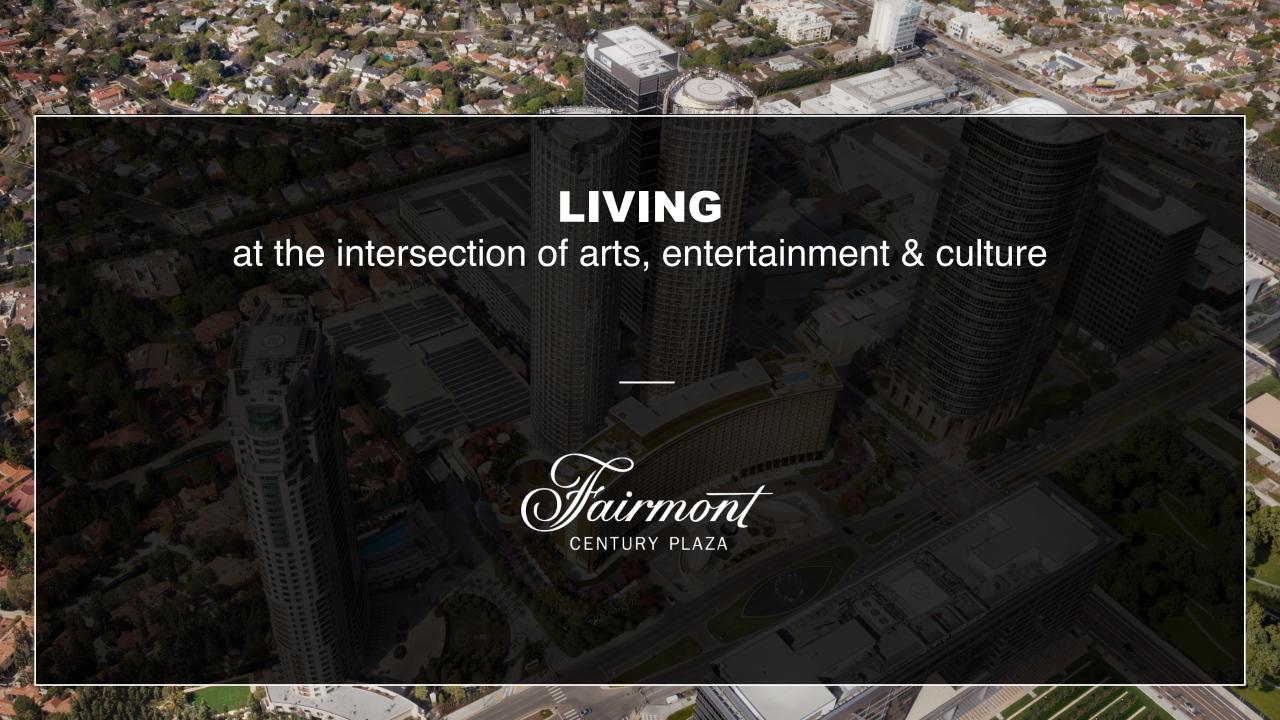

## LOCATION, LOCATION

- Westfield Century City Mall
- Eataly, Nordstrom, Bloomingdale's
- Gelson's Supermarket
- 200+ stores
- 15-screen theater
- 40+ dining options
- 18,000 sq feet of added outdoor private event space
- Two blocks to Beverly Hills with its famed Rodeo Drive
- Close to 3 Los Angeles area airports