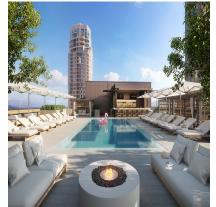

Jairmont century plaza

The Pool

Café Vignette

Events at Century Plaza

NATIONAL ACADEMY OF TELEVISION ARTS & SCIENCES

- SAUNA
- STEAM
- HAMMAM
- SOLARIUM
- SALT ROOM