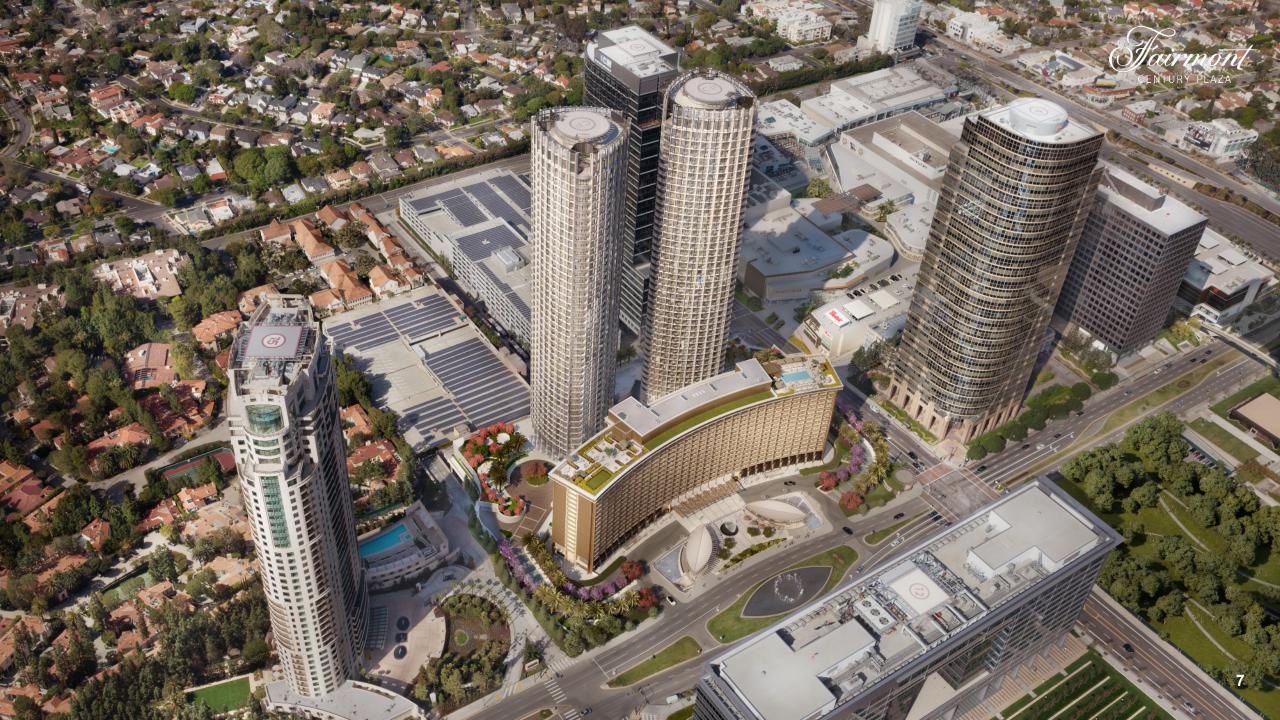

## LOCATION, LOCATION

- Westfield Century City Mall
- Eataly, Nordstrom, Bloomingdale's
- Gelson's Supermarket
- 200+ stores
- 15-screen theater
- 40+ dining options
- 18,000 sq feet of added outdoor private event space
- Two blocks to Beverly Hills with its famed Rodeo Drive
- Close to 3 Los Angeles area airports