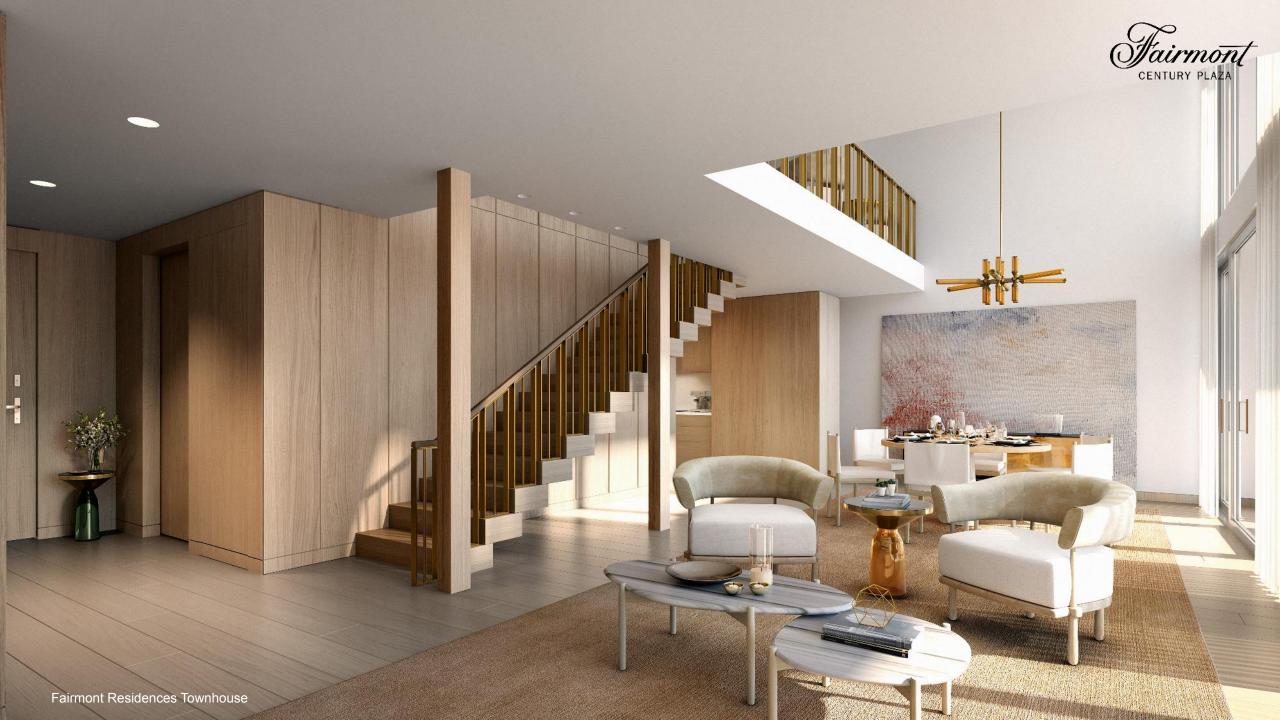

nny cher

Dance to the AL PELLEGRINI ORCHESTRA













## LOCATION, LOCATION

- Westfield Century City Mall
- Eataly, Nordstrom, Bloomingdale's
- Gelson's Supermarket
- 200+ stores
- 15-screen theater
- 40+ dining options
- 18,000 sq feet of added outdoor private event space
- Two blocks to Beverly Hills with its famed Rodeo Drive
- Close to 3 Los Angeles area airports







































Jairmont century plaza







The Pool

Café Vignette

Events at Century Plaza













NATIONAL ACADEMY OF TELEVISION ARTS & SCIENCES





















- SAUNA
- STEAM
- HAMMAM
- SOLARIUM
- SALT ROOM



## FAIRMONT SPA CENTURY PLAZA

**BALANCE | INSPIRATION | BELONGING** 

- 14,000 SQ. FT.
- 9 TREATMENT ROOMS
- 2 DOUBLE SUITES
- 24 HOUR FITNESS
- EXPERIENTIAL SHOWER