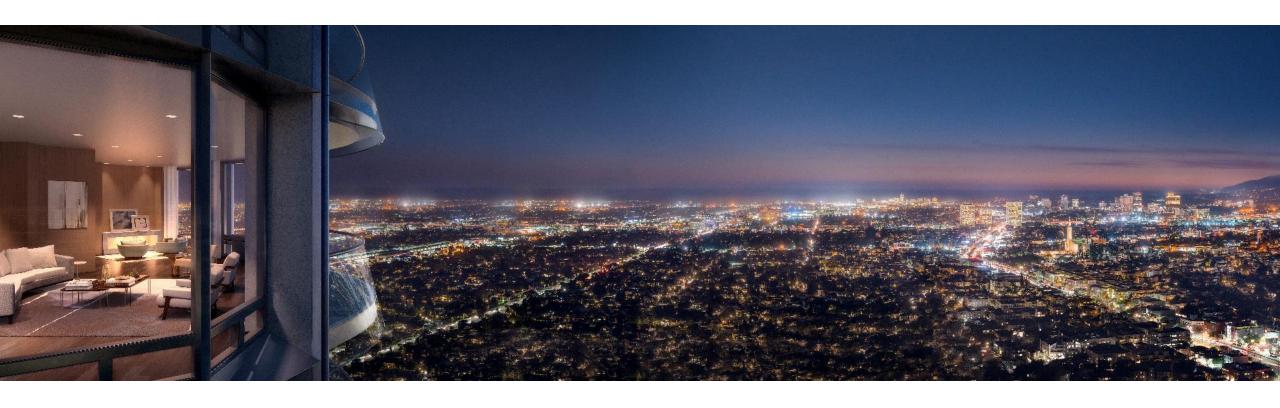

## LOCATION, LOCATION

- Westfield Century City Mall
- Eataly, Nordstrom, Bloomingdale's
- Gelson's Supermarket
- 200+ stores
- 15-screen theater
- 40+ dining options
- 18,000 sq feet of added outdoor private event space
- Two blocks to Beverly Hills with its famed Rodeo Drive
- Close to 3 Los Angeles area airports