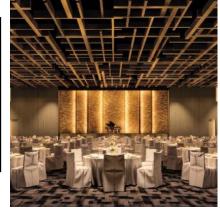

Black Lie

Los Angeles Ballroom

DINNER
In honor of the
Apollo 11 Astronauts

Supreme of Salmon Commodore
Wente Brothers
Pinot Chardonnay

Filet of Beef Perigourdine

Inglenook) Artichauds Columbia
Cask, Carottes Des Indes