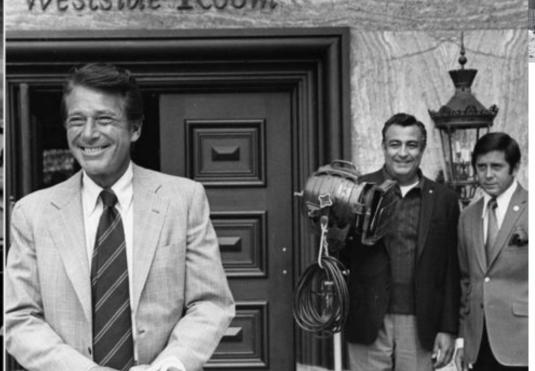

<u>li</u>mestone <u>le</u>ttuce Fromages de Brie, Bel Paese, Roquefort

Clair de June

CENTURY PLAZA Los Angeles, California Wednesday, August 13, 1969

Korbel Natural

The Westside Room
CENTURY PLAZA HOTEL Reservations: 277-2000