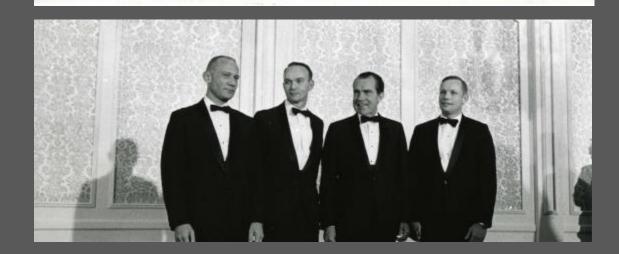

The President and Mrs. Nixon
request the pleasure of your company
at dinner
honoring the Apollo 11 Astronauts
Century Plaza Hotel
Los Angeles, California
on Wednesday evening, August 13, 1969
at seven o'clock