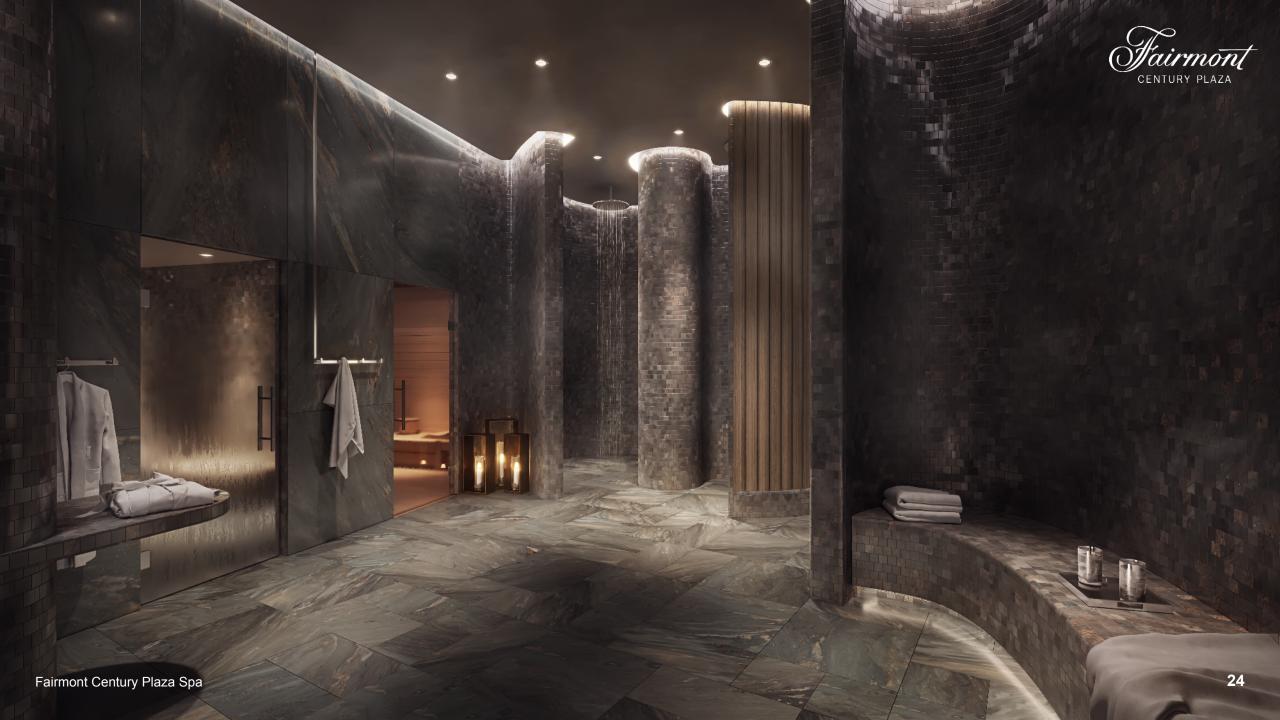

Jairmont century plaza

The Pool

Café Vignette

Events at Century Plaza

NATIONAL ACADEMY OF TELEVISION ARTS & SCIENCES

- SAUNA
- STEAM
- HAMMAM
- SOLARIUM
- SALT ROOM

## FAIRMONT SPA CENTURY PLAZA

**BALANCE | INSPIRATION | BELONGING** 

- 14,000 SQ. FT.
- 9 TREATMENT ROOMS
- 2 DOUBLE SUITES
- 24 HOUR FITNESS
- EXPERIENTIAL SHOWER