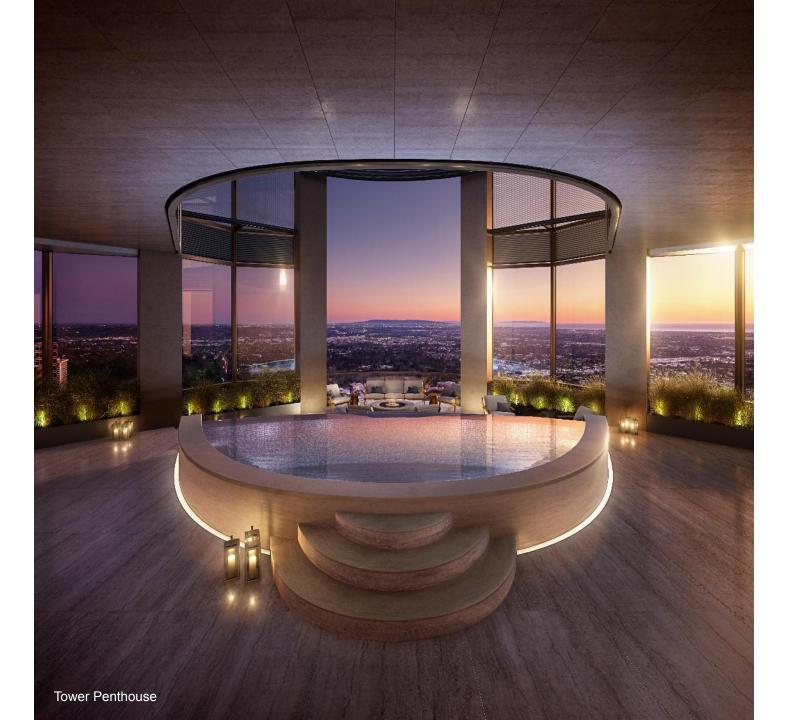

cher

Dance to the AL PELLEGRINI ORCHESTRA













## LOCATION, LOCATION

- Westfield Century City Mall
- Eataly, Nordstrom, Bloomingdale's
- Gelson's Supermarket
- 200+ stores
- 15-screen theater
- 40+ dining options
- 18,000 sq feet of added outdoor private event space
- Two blocks to Beverly Hills with its famed Rodeo Drive
- Close to 3 Los Angeles area airports







































Jairmont century plaza







The Pool

Café Vignette

Events at Century Plaza













NATIONAL ACADEMY OF TELEVISION ARTS & SCIENCES





















- SAUNA
- STEAM
- HAMMAM
- SOLARIUM
- SALT ROOM



## FAIRMONT SPA CENTURY PLAZA

**BALANCE | INSPIRATION | BELONGING** 

- 14,000 SQ. FT.
- 9 TREATMENT ROOMS
- 2 DOUBLE SUITES
- 24 HOUR FITNESS
- EXPERIENTIAL SHOWER