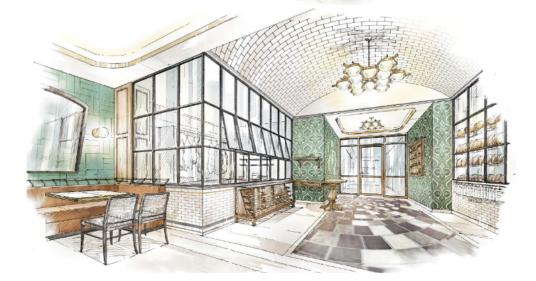

Jairmont century plaza

The Pool

Café Vignette

Events at Century Plaza

NATIONAL ACADEMY OF TELEVISION ARTS & SCIENCES

- SAUNA
- STEAM
- HAMMAM
- SOLARIUM
- SALT ROOM

## FAIRMONT SPA CENTURY PLAZA

**BALANCE | INSPIRATION | BELONGING** 

- 14,000 SQ. FT.
- 9 TREATMENT ROOMS
- 2 DOUBLE SUITES
- 24 HOUR FITNESS
- EXPERIENTIAL SHOWER