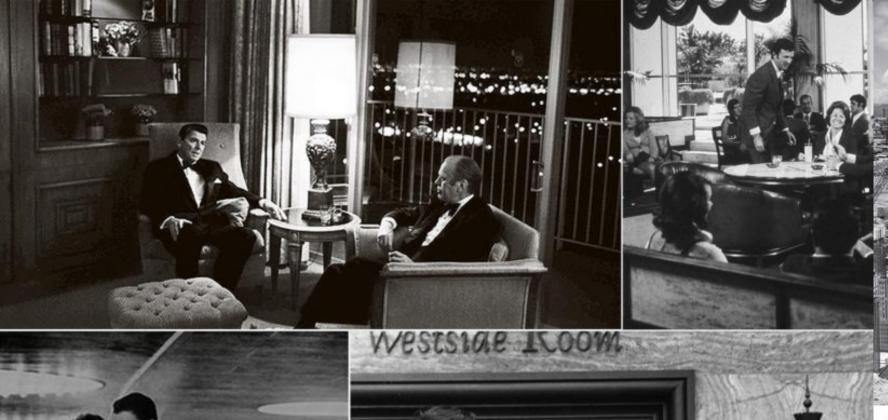

<u>li</u>mestone <u>le</u>ttuce Fromages de Brie, Bel Paese, Roquefort

Clair de June

CENTURY PLAZA Los Angeles, California Wednesday, August 13, 1969

Korbel Natural

The Westside Room
CENTURY PLAZA HOTEL Reservations: 277-2000