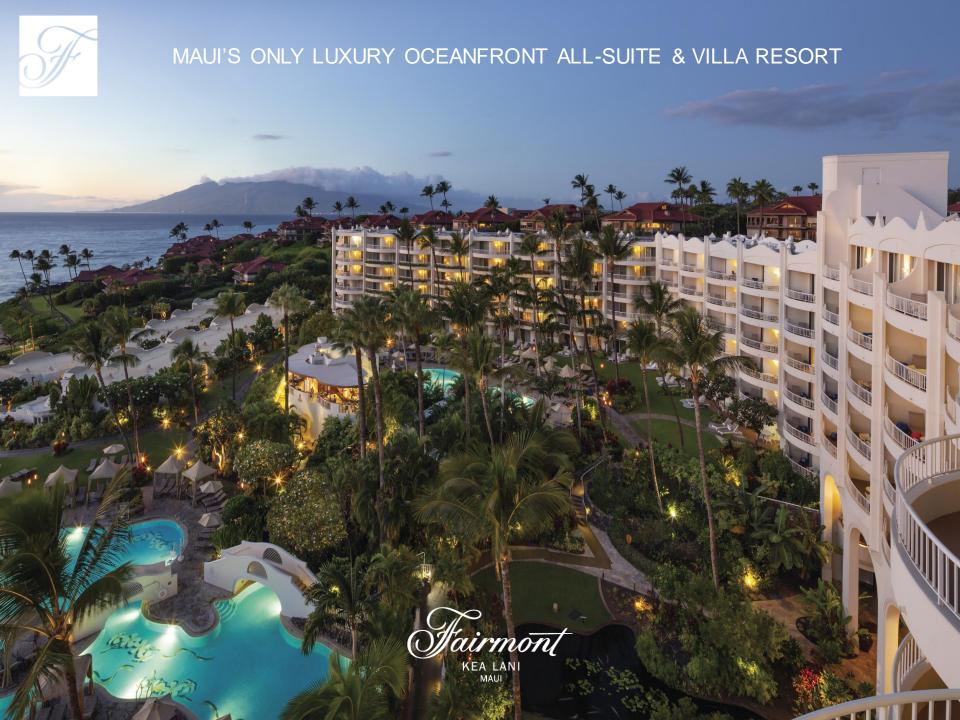

## RESORT CHARGE \$48 PER DAY + TAX

- Self-parking for one vehicle
- •Beach umbrellas 1 per suite, 2 per villa, available on a first come first served basis
- Access to the Keiki Lani Kids Club
- •24-hr access to Fitness Center
- •Access to daily Inspire Your Energy Group Fitness Classes
- •Unlimited wired and/or wireless basic internet access. FPC members receive Premium access
- In-suite bottled water
- Sunscreen and After-sun lotion at Pools and Beach
- •1-hr Snorkel equipment rental daily per suite or villa
- Hawaiian Cultural Activities: Canoe Experience Cultural Property Tour, and Arts & Crafts
- Local, domestic long distance and 1-800 access calls from your guest suite or villa