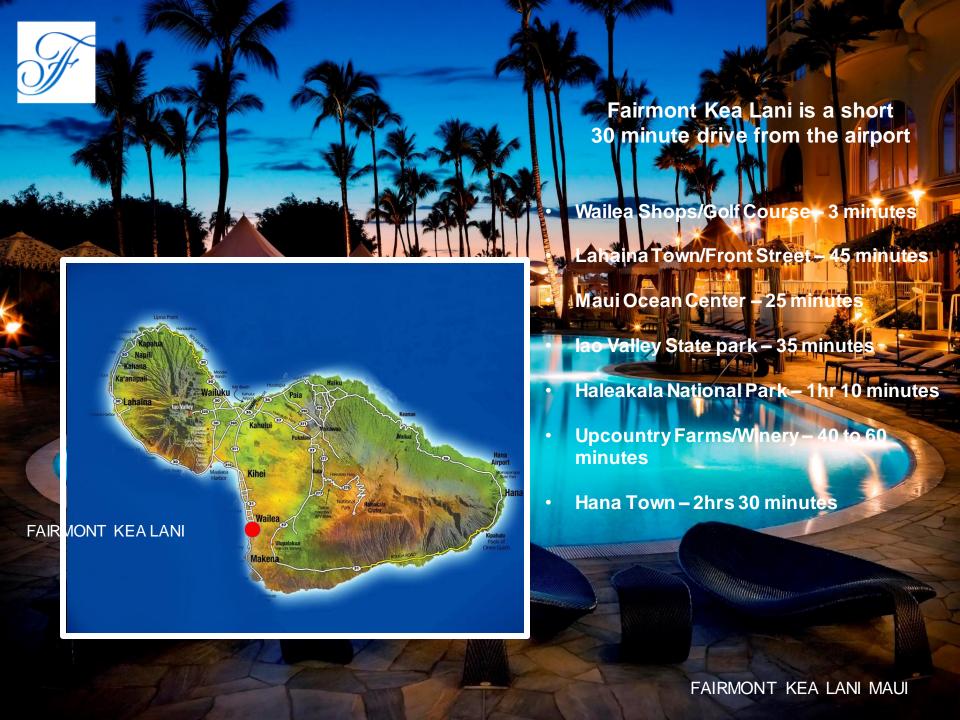

## RESORT CHARGE \$48 PER DAY + TAX

- Self-parking for one vehicle
- •Beach umbrellas 1 per suite, 2 per villa, available on a first come first served basis
- Access to the Keiki Lani Kids Club
- •24-hr access to Fitness Center
- •Access to daily Inspire Your Energy Group Fitness Classes
- •Unlimited wired and/or wireless basic internet access. FPC members receive Premium access
- In-suite bottled water
- Sunscreen and After-sun lotion at Pools and Beach
- •1-hr Snorkel equipment rental daily per suite or villa
- Hawaiian Cultural Activities: Canoe Experience Cultural Property Tour, and Arts & Crafts
- Local, domestic long distance and 1-800 access calls from your guest suite or villa