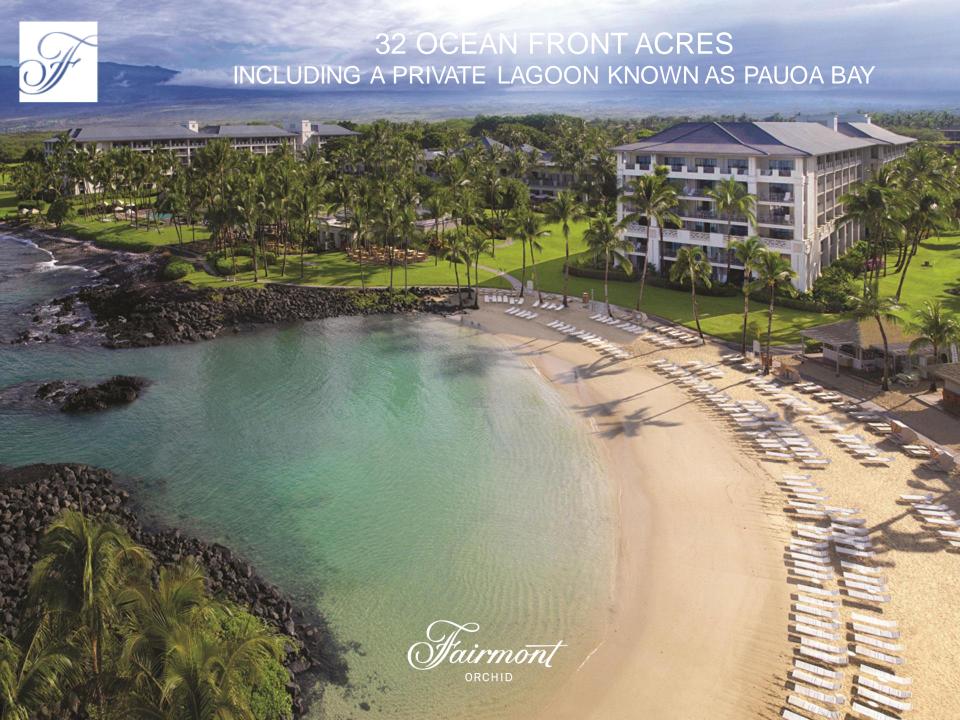

The Fairmont Orchid is a short 30 minute drive from Kona International Airport.

- Mauna Kea Summit 90 minutes
- Waipio Valley 90 minutes
- Rainbow Palls 2 hours
- Volcanoes National Park 3
  hours









## FAIRMONT











## FIND YOUR ENERGY

RELAX. REVIVE. REJUVENATE.



The Fairmont Orchid, Hawaii







## RESORT CHARGE \$35 PER DAY + TAX

- Self-parking for one vehicle per room (Fairmont Gold guests receive valet parking for one vehicle per room)
- Unlimited wired and/or wireless basic internet access. FPC members receive Premium access
- In-room bottled water refreshed daily
- 24-hr access to Fitness Center
- On demand shuttle transportation within the Mauna Lani Resort
- Snorkel equipment (Two sets per room per day resort use only)
- Hawaiian Cultural Activities: Arts