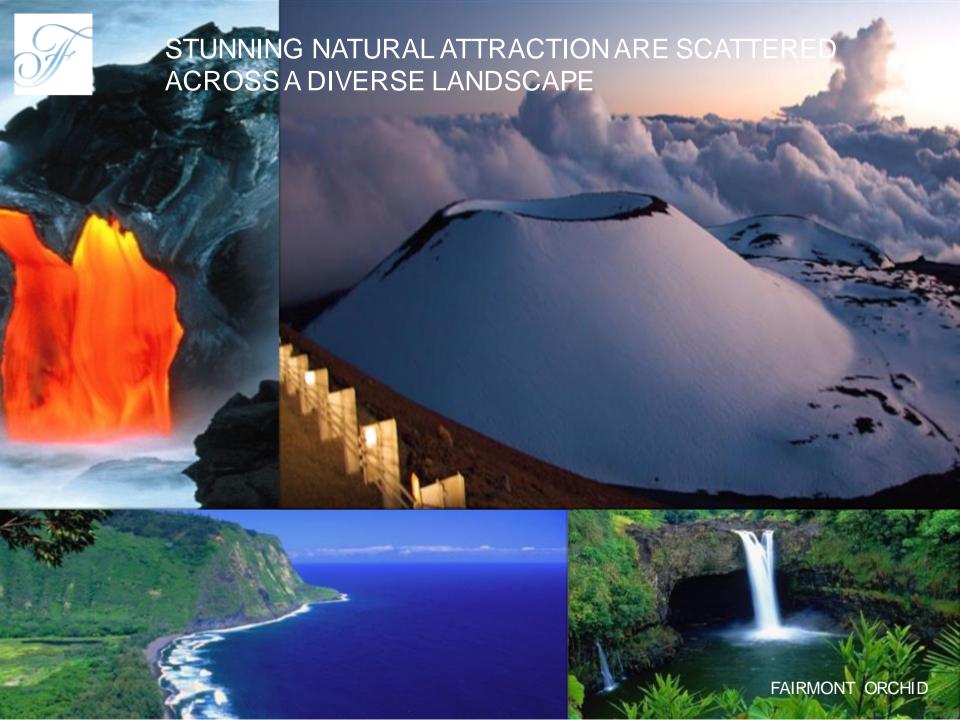

The Fairmont Orchid is a short 30 minute drive from Kona International Airport.

- Mauna Kea Summit 90 minutes
- Waipio Valley 90 minutes
- Rainbow Palls 2 hours
- Volcanoes National Park 3
  hours