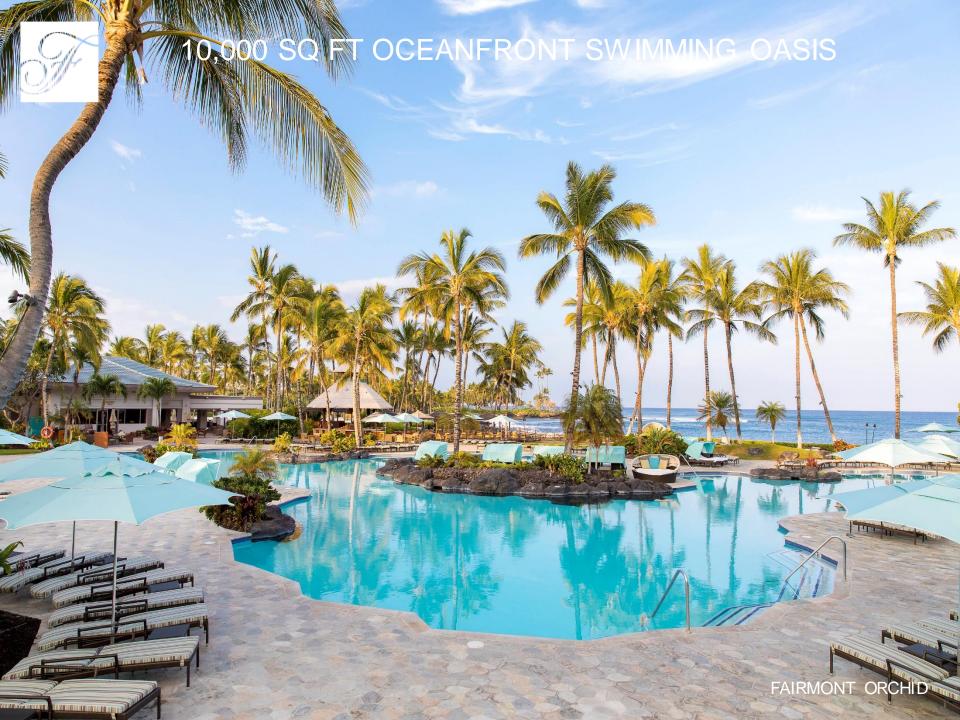

The Fairmont Orchid is a short 30 minute drive from Kona International Airport.

- Mauna Kea Summit 90 minutes
- Waipio Valley 90 minutes
- Rainbow Palls 2 hours
- Volcanoes National Park 3
  hours









## FAIRMONT











## FIND YOUR ENERGY

RELAX. REVIVE. REJUVENATE.



The Fairmont Orchid, Hawaii







## RESORT CHARGE \$35 PER DAY + TAX

- Self-parking for one vehicle per room (Fairmont Gold guests receive valet parking for one vehicle per room)
- Unlimited wired and/or wireless basic internet access. FPC members receive Premium access
- In-room bottled water refreshed daily
- 24-hr access to Fitness Center
- On demand shuttle transportation within the Mauna Lani Resort
- Snorkel equipment (Two sets per room per day resort use only)
- Hawaiian Cultural Activities: Arts & Crafts, Cultural Hikes, Tide Pool and Snorkel instructions (subject to space availability)
- 10% discount on published price for Fairmont Orchid Luau
- Local, domestic long distance and 1-800 access calls from your guestroom
- 45 m