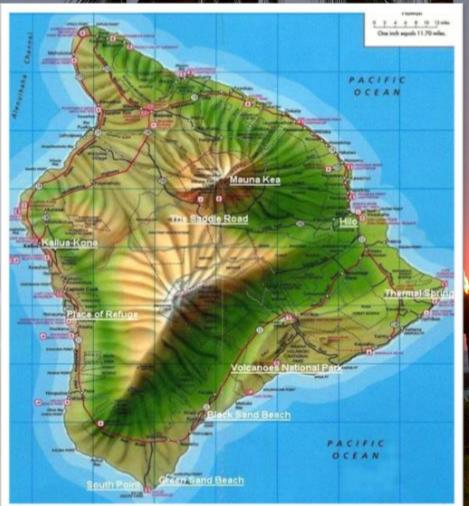

The Fairmont Orchid is a short 30 minute drive from Kona International Airport.

- Mauna Kea Summit 90 minutes
- Waipio Valley 90 minutes
- Rainbow Palls 2 hours
- Volcanoes National Park 3
  hours