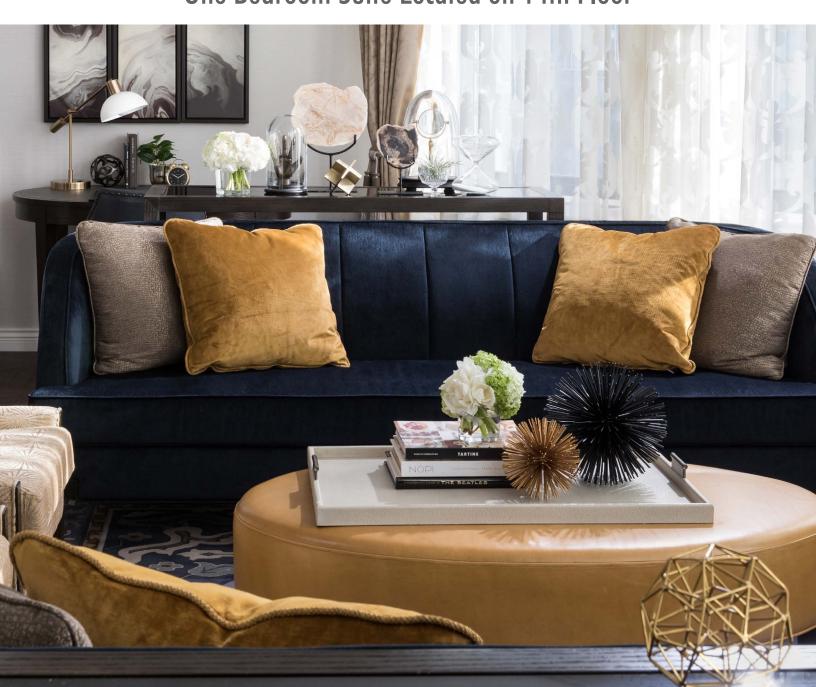

## **MORNINGSIDE SUITE**

One Bedroom Suite Located on 14th Floor

### MORNINGSIDE SUITE

Part of the newly restored Fourteenth Floor Heritage Suite Collection, this one of a kind suite reflects the glamour and grandeur of Fairmont Hotel Vancouver's rich history with a chic, contemporary design. Enjoy a beautiful morning sunrise and city skyline views from spectacular floor to ceiling windows. The elegant Morningside Suite boasts a bright and spacious living room and the separate bedroom offers one king bed, luxurious bathroom and working desk area.