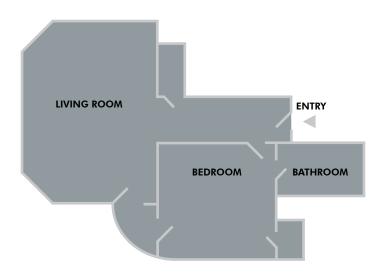

## **MORNINGSIDE SUITE**

One Bedroom Suite Located on 14th Floor

### MORNINGSIDE SUITE

Part of the newly restored Fourteenth Floor Heritage Suite Collection, this one of a kind suite reflects the glamour and grandeur of Fairmont Hotel Vancouver's rich history with a chic, contemporary design. Enjoy a beautiful morning sunrise and city skyline views from spectacular floor to ceiling windows. The elegant Morningside Suite boasts a bright and spacious living room and the separate bedroom offers one king bed, luxurious bathroom and working desk area.

#### **ROOM SPECIFICATIONS**

Size: 904 sq.ft.

Bed Type: One King Bed
Location: 14th Floor
View: City Skyline

**VIRTUAL FLOORPLAN & 3D TOUR** 