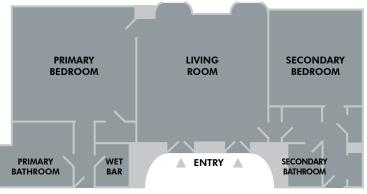

# THE ROYAL SUITE

Prestigious Grand Suite Located on 14th Floor

### THE ROYAL SUITE

This prestigious suite will make guests feel like the royalty who have graced Fairmont Hotel Vancouver over the years. A royal saturated colour palette paired with opulent and sophisticated finishes provides the ultimate luxury hospitality experience for guests. Boasting an expansive living and dining room space, and with the option to make this suite a one bedroom or two bedroom, as well as one additional adjoining room available, this suite is the perfect place to create memorable experiences.

#### **ROOM SPECIFICATIONS**

Size:

One Bedroom: 1,485 sq.ft. Two Bedroom: 1,885 sq.ft.

Bed Type:

Primary Room: King Bed Secondary Room: King Bed

Location: 14th Floor View: City Skyline

**VIRTUAL FLOORPLAN & 3D TOUR** 