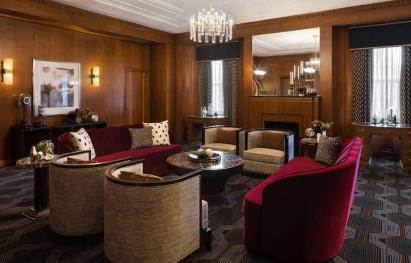

# LT. GOVERNOR'S SUITE

Two Bedroom Heritage Suite Located on 14th Floor

## LT. GOVERNOR'S SUITE

The glamorous Lieutenant Governor's Suite on the Fourteenth Floor of Fairmont Hotel Vancouver borrows many of its design influences from Art Deco stylings. The art of entertaining is unmistakable in this suite, featuring a wood paneled parlour with sitting area that can accommodate 20 people for gatherings, a master bedroom with sitting area and a spacious ensuite marble bathroom.

#### **ROOM SPECIFICATIONS**

Size:

One Bedroom: 904 sq.ft. Two Bedroom: 1,250 sq.ft.

Bed Type:

Primary Room: King Bed Secondary Room: King Bed

Location: 14th Floor View: City Skyline

**VIRTUAL FLOORPLAN & 3D TOUR** 