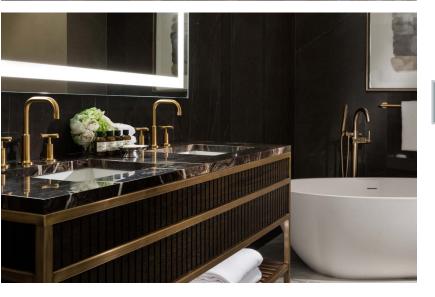

### MORNINGSIDE SUITE

Part of the newly restored Fourteenth Floor Heritage Suite Collection, this one of a kind suite reflects the glamour and grandeur of Fairmont Hotel Vancouver's rich history with a chic, contemporary design. Enjoy a beautiful morning sunrise and city skyline views from spectacular floor to ceiling windows. The elegant Morningside Suite boasts a bright and spacious living room and the separate bedroom offers one king bed, luxurious bathroom and working desk area.

## LT. GOVERNOR'S SUITE

The glamorous Lieutenant Governor's Suite on the Fourteenth Floor of Fairmont Hotel Vancouver borrows many of its design influences from Art Deco stylings. The art of entertaining is unmistakable in this suite, featuring a wood paneled parlour with sitting area that can accommodate 20 people for gatherings, a master bedroom with sitting area and a spacious ensuite marble bathroom.

### THE ROYAL SUITE

This prestigious suite will make guests feel like the royalty who have graced Fairmont Hotel Vancouver over the years. A royal saturated colour palette paired with opulent and sophisticated finishes provides the ultimate luxury hospitality experience for guests. Boasting an expansive living and dining room space, and with the option to make this suite a one bedroom or two bedroom, as well as one additional adjoining room available, this suite is the perfect place to create memorable experiences.