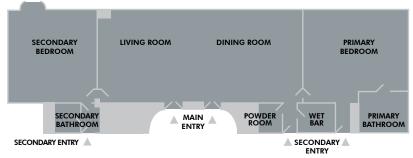

## LT. GOVERNOR'S SUITE

The glamorous Lieutenant Governor's Suite on the Fourteenth Floor of Fairmont Hotel Vancouver borrows many of its design influences from Art Deco stylings. The art of entertaining is unmistakable in this suite, featuring a wood paneled parlour with sitting area that can accommodate 20 people for gatherings, a master bedroom with sitting area and a spacious ensuite marble bathroom.