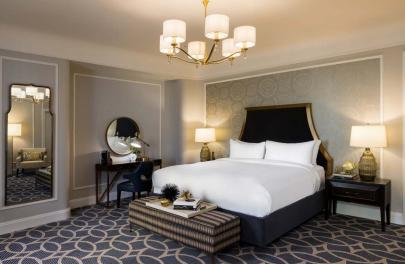

## **MORNINGSIDE SUITE**

One Bedroom Suite Located on 14th Floor

### MORNINGSIDE SUITE

Part of the newly restored Fourteenth Floor Heritage Suite Collection, this one of a kind suite reflects the glamour and grandeur of Fairmont Hotel Vancouver's rich history with a chic, contemporary design. Enjoy a beautiful morning sunrise and city skyline views from spectacular floor to ceiling windows. The elegant Morningside Suite boasts a bright and spacious living room and the separate bedroom offers one king bed, luxurious bathroom and working desk area.

#### **ROOM SPECIFICATIONS**

Size: 904 sq.ft.

Bed Type: One King Bed
Location: 14th Floor
View: City Skyline

**VIRTUAL FLOORPLAN & 3D TOUR** 