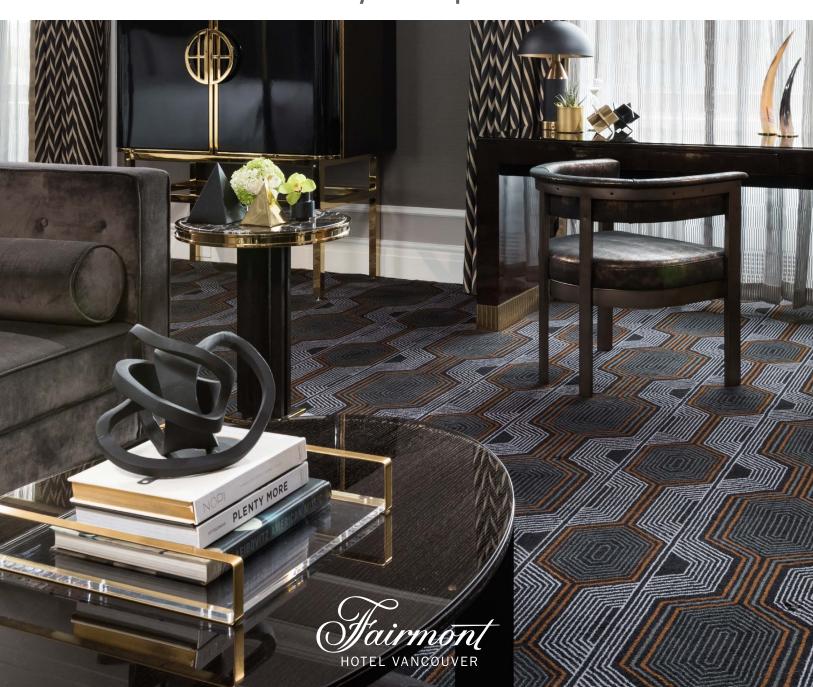

## **FAIRMONT HOTEL VANCOUVER**

**Luxury Suite Options** 



### **SUITES OVERVIEW**

### Historic Elegance, Time-Honoured Tradition, Exceptional Service

Following a \$75 million renovation completed in 2019, Fairmont Hotel Vancouver is a premier hotel destination in the heart of downtown Vancouver. Boasting a collection of suites that meld the history of the 80 year old building with contemporary decor and modern services, guests will feel like the royalty who have graced the hotel over the years.

RESIDENTIAL APARTMENTS

**VIRTUAL TOUR** 

LT. GOVENOR'S SUITE
VIRTUAL TOUR

**MORNINGSIDE SUITE** 

**VIRTUAL TOUR** 

ROYAL SUITE
VIRTUAL TOUR

#### **INCLUDED AMENITIES**

Bathrobes

Nespresso coffee maker and tea kettle with selection of Lot35 tea

Interactive television with in-room pay movies and video check-out

Refreshment center

Hair dryer