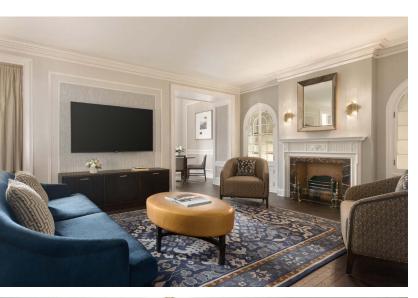

# LT. GOVERNOR'S SUITE

Two Bedroom Heritage Suite Located on 14th Floor

## LT. GOVERNOR'S SUITE

The glamorous Lieutenant Governor's Suite on the Fourteenth Floor of Fairmont Hotel Vancouver borrows many of its design influences from Art Deco stylings. The art of entertaining is unmistakable in this suite, featuring a wood paneled parlour with sitting area that can accommodate 20 people for gatherings, a master bedroom with sitting area and a spacious ensuite marble bathroom.