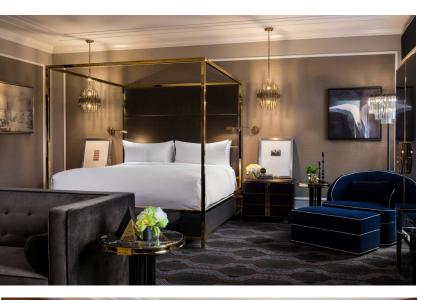

## **MORNINGSIDE SUITE**

One Bedroom Suite Located on 14th Floor

### MORNINGSIDE SUITE

Part of the newly restored Fourteenth Floor Heritage Suite Collection, this one of a kind suite reflects the glamour and grandeur of Fairmont Hotel Vancouver's rich history with a chic, contemporary design. Enjoy a beautiful morning sunrise and city skyline views from spectacular floor to ceiling windows. The elegant Morningside Suite boasts a bright and spacious living room and the separate bedroom offers one king bed, luxurious bathroom and working desk area.

#### **ROOM SPECIFICATIONS**

Size: 904 sq.ft.

Bed Type: One King Bed
Location: 14th Floor
View: City Skyline

**VIRTUAL FLOORPLAN & 3D TOUR** 