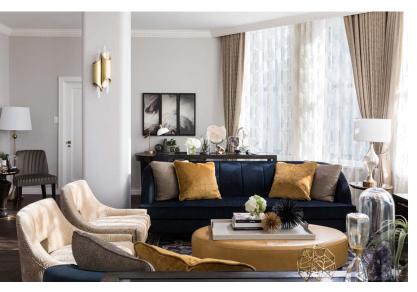

## **MORNINGSIDE SUITE**

One Bedroom Suite Located on 14th Floor

### MORNINGSIDE SUITE

Part of the newly restored Fourteenth Floor Heritage Suite Collection, this one of a kind suite reflects the glamour and grandeur of Fairmont Hotel Vancouver's rich history with a chic, contemporary design. Enjoy a beautiful morning sunrise and city skyline views from spectacular floor to ceiling windows. The elegant Morningside Suite boasts a bright and spacious living room and the separate bedroom offers one king bed, luxurious bathroom and working desk area.

#### **ROOM SPECIFICATIONS**

Size: 904 sq.ft.

Bed Type: One King Bed
Location: 14th Floor
View: City Skyline

**VIRTUAL FLOORPLAN & 3D TOUR** 