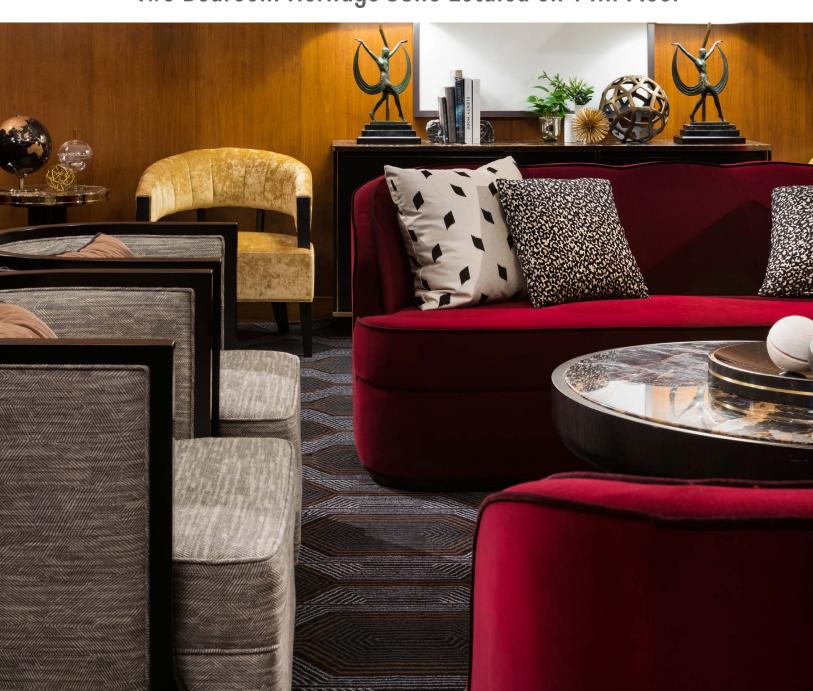

## **MORNINGSIDE SUITE**

One Bedroom Suite Located on 14th Floor

### MORNINGSIDE SUITE

Part of the newly restored Fourteenth Floor Heritage Suite Collection, this one of a kind suite reflects the glamour and grandeur of Fairmont Hotel Vancouver's rich history with a chic, contemporary design. Enjoy a beautiful morning sunrise and city skyline views from spectacular floor to ceiling windows. The elegant Morningside Suite boasts a bright and spacious living room and the separate bedroom offers one king bed, luxurious bathroom and working desk area.

#### **ROOM SPECIFICATIONS**

Size: 904 sq.ft.

Bed Type: One King Bed
Location: 14th Floor
View: City Skyline

**VIRTUAL FLOORPLAN & 3D TOUR** 