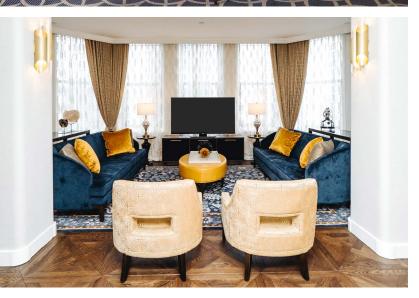

# LT. GOVERNOR'S SUITE

Two Bedroom Heritage Suite Located on 14th Floor

## LT. GOVERNOR'S SUITE

The glamorous Lieutenant Governor's Suite on the Fourteenth Floor of Fairmont Hotel Vancouver borrows many of its design influences from Art Deco stylings. The art of entertaining is unmistakable in this suite, featuring a wood paneled parlour with sitting area that can accommodate 20 people for gatherings, a master bedroom with sitting area and a spacious ensuite marble bathroom.

#### **ROOM SPECIFICATIONS**

Size:

One Bedroom: 904 sq.ft. Two Bedroom: 1,250 sq.ft.

Bed Type:

Primary Room: King Bed Secondary Room: King Bed

Location: 14th Floor View: City Skyline

**VIRTUAL FLOORPLAN & 3D TOUR** 