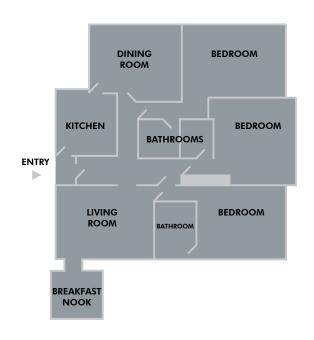

## **RESIDENTIAL APARTMENTS**

**Three Bedroom Residential Suites** 

### RESIDENTIAL APARTMENTS

Boasting expansive living spaces, a full kitchen and the option to include three bedrooms, Fairmont Hotel Vancouver's Residential Apartments are the perfect option for travelers looking for all of the comforts of home in a luxurious downtown hotel setting. Located on the northeast corner of the building, these Residential Apartments showcase wonderful views of downtown Vancouver.

#### **ROOM SPECIFICATIONS**

Size: 1,345 sq.ft.

Bed Type: King Bed (per room)
Location: 9th, 10th & 11th Floors
View: City Skyline

**VIRTUAL FLOORPLAN & 3D TOUR** 