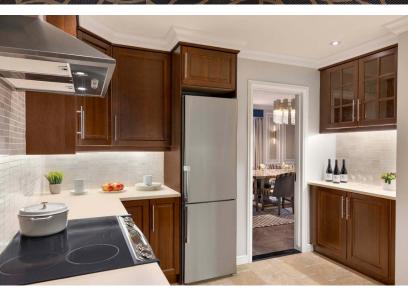

## **RESIDENTIAL APARTMENTS**

**Three Bedroom Residential Suites** 

### RESIDENTIAL APARTMENTS

Boasting expansive living spaces, a full kitchen and the option to include three bedrooms, Fairmont Hotel Vancouver's Residential Apartments are the perfect option for travelers looking for all of the comforts of home in a luxurious downtown hotel setting. Located on the northeast corner of the building, these Residential Apartments showcase wonderful views of downtown Vancouver.

#### **ROOM SPECIFICATIONS**

Size: 1,345 sq.ft.

Bed Type: King Bed (per room)
Location: 9th, 10th & 11th Floors
View: City Skyline

**VIRTUAL FLOORPLAN & 3D TOUR** 