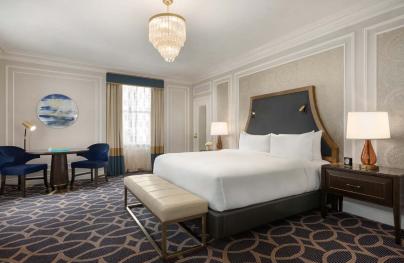

## **MORNINGSIDE SUITE**

One Bedroom Suite Located on 14th Floor

### MORNINGSIDE SUITE

Part of the newly restored Fourteenth Floor Heritage Suite Collection, this one of a kind suite reflects the glamour and grandeur of Fairmont Hotel Vancouver's rich history with a chic, contemporary design. Enjoy a beautiful morning sunrise and city skyline views from spectacular floor to ceiling windows. The elegant Morningside Suite boasts a bright and spacious living room and the separate bedroom offers one king bed, luxurious bathroom and working desk area.

#### **ROOM SPECIFICATIONS**

Size: 904 sq.ft.

Bed Type: One King Bed
Location: 14th Floor
View: City Skyline

**VIRTUAL FLOORPLAN & 3D TOUR** 