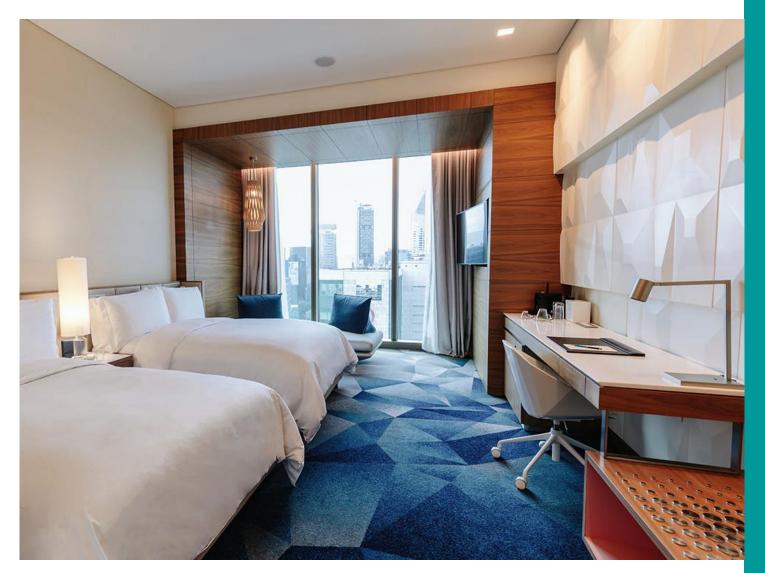

### 275 ROOMS INCLUDING:

- •219 Rooms: 148 Superior and 71 Luxury
- •56 Suites: 34 Junior, 19 Prestige, 2 Opera and 1 Imperial (3,250 ft2)

Superior Room / 400 sq ft / 40 mts

### **AMENITIES:**

- Loccitane Bathroom amenities
- Nespresso Coffee machines
- Complimentary Wi-Fi
- Flatscreen LED TV HD
- In room safe
- Mini bar
- Bluetooth Sound System
- Pet Friendly \$40 USD per night