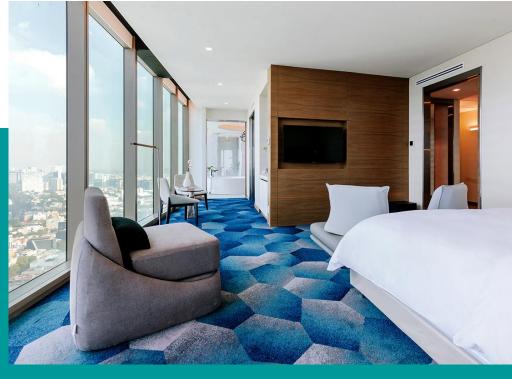

### 275 ROOMS INCLUDING:

- •219 Rooms: 148 Superior and 71 Luxury
- •56 Suites: 34 Junior, 19 Prestige, 2 Opera and 1 Imperial (3,250 ft2)

Superior Room / 400 sq ft / 40 mts

Luxury Room / 540 sq ft / 50 mts

Prestige Suite / 740 sq ft / 70 mts

Opera Suite 1,500 sq ft 150 mts

Imperial Suite / 3,300 sq ft / 315 mts