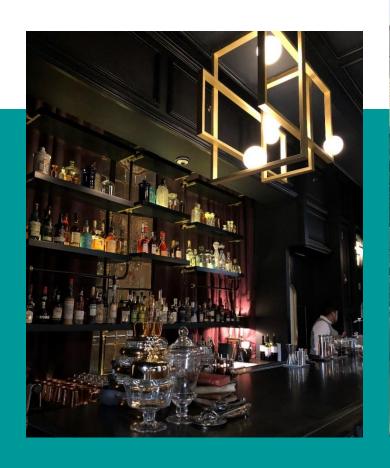

textures
and unique lightning.
Nothing compares to this
concept in the city.



### 275 ROOMS INCLUDING:

- •219 Rooms: 148 Superior and 71 Luxury
- •56 Suites: 34 Junior, 19 Prestige, 2 Opera and 1 Imperial (3,250 ft2)



Superior Room / 400 sq ft / 40 mts



### **AMENITIES:**

- Loccitane Bathroom amenities
- Nespresso Coffee machines
- Complimentary Wi-Fi
- Flatscreen LED TV HD
- In room safe
- Mini bar
- Bluetooth Sound System
- Pet Friendly \$40 USD per night









Luxury Room / 540 sq ft / 50 mts





Prestige Suite / 740 sq ft / 70 mts











Opera Suite 1,500 sq ft 150 mts













Imperial Suite / 3,300 sq ft / 315 mts



### RESTAURANTS & BARS



# cityzen





# CHEF ALEXIS PRESCHE:

## 











STYLE BREAKFAST









# BAJEL

















## **FREEHOUSE**







## WELLNESS



### 







# OOL 38 FLOOR

# MAGNIFIQUE MEETINGS & EVENTS





Louvre 168 mts2







Website: www.allsafeandwell.com

Video: WATCH VIDEO

## Thank you for your attention!

Please do not hesitate to contact me for any further assistance at:

Daniela Flores - Leisure Sales Manager <u>Daniela.Flores@Sofitel.com</u>