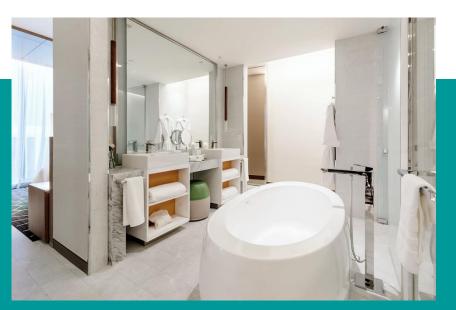

### 275 ROOMS INCLUDING:

- •219 Rooms: 148 Superior and 71 Luxury
- •56 Suites: 34 Junior, 19 Prestige, 2 Opera and 1 Imperial (3,250 ft2)

Superior Room / 400 sq ft / 40 mts

### **AMENITIES:**

- Loccitane Bathroom amenities
- Nespresso Coffee machines
- Complimentary Wi-Fi
- Flatscreen LED TV HD
- In room safe
- Mini bar
- Bluetooth Sound System
- Pet Friendly \$40 USD per night