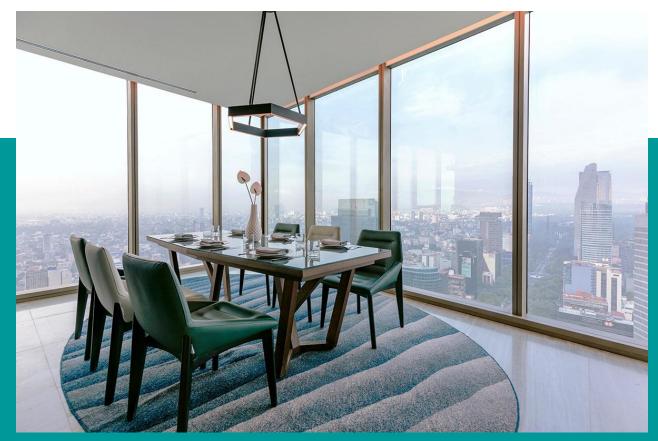

façade of one grand house that lined Reforma avenue in the 30's and now embraces a speak-easy bar called Freehouse that will invite the guests to feel local.









Chic Hotel
designed with a perfect
combination of bright
colors, natural textures
and unique lightning.
Nothing compares to this
concept in the city.



### 275 ROOMS INCLUDING:

- •219 Rooms: 148 Superior and 71 Luxury
- •56 Suites: 34 Junior, 19 Prestige, 2 Opera and 1 Imperial (3,250 ft2)



Superior Room / 400 sq ft / 40 mts



### **AMENITIES:**

- Loccitane Bathroom amenities
- Nespresso Coffee machines
- Complimentary Wi-Fi
- Flatscreen LED TV HD
- In room safe
- Mini bar
- Bluetooth Sound System
- Pet Friendly \$40 USD per night









Luxury Room / 540 sq ft / 50 mts





Prestige Suite / 740 sq ft / 70 mts











Opera Suite 1,500 sq ft 150 mts













Imperial Suite / 3,300 sq ft / 315 mts



### RESTAURANTS & BARS



# cityzen





# CHEF ALEXIS PRESCHE:

## 











STYLE BREAKFAST









# BAJEL

















## **FREEHOUSE**







## WELLNESS



### 







# OOL 38 FLOOR

# MAGNIFIQUE MEETINGS & EVENTS





Louvre 168 mts2







Website: www.allsafeandwell.com

Video: WATCH VIDEO

## Thank you for your attention!

Please do not hesitate to contact me for any further assistance at:

Daniela Flores - Leisure Sales Manager <u>Daniela.Flores@Sofitel.com</u>