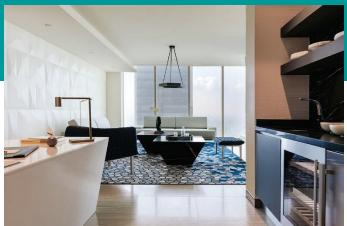

### 275 ROOMS INCLUDING:

- •219 Rooms: 148 Superior and 71 Luxury
- •56 Suites: 34 Junior, 19 Prestige, 2 Opera and 1 Imperial (3,250 ft2)

Superior Room / 400 sq ft / 40 mts

Luxury Room / 540 sq ft / 50 mts

Prestige Suite / 740 sq ft / 70 mts

Opera Suite 1,500 sq ft 150 mts

Imperial Suite / 3,300 sq ft / 315 mts