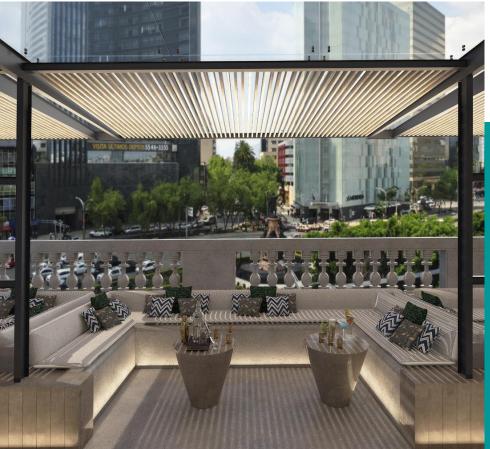

extures
and unique lightning.
Nothing compares to this
concept in the city.



### 275 ROOMS INCLUDING:

- •219 Rooms: 148 Superior and 71 Luxury
- •56 Suites: 34 Junior, 19 Prestige, 2 Opera and 1 Imperial (3,250 ft2)



Superior Room / 400 sq ft / 40 mts



### **AMENITIES:**

- Loccitane Bathroom amenities
- Nespresso Coffee machines
- Complimentary Wi-Fi
- Flatscreen LED TV HD
- In room safe
- Mini bar
- Bluetooth Sound System
- Pet Friendly \$40 USD per night









Luxury Room / 540 sq ft / 50 mts





Prestige Suite / 740 sq ft / 70 mts











Opera Suite 1,500 sq ft 150 mts













Imperial Suite / 3,300 sq ft / 315 mts



### RESTAURANTS & BARS



# cityzen





# CHEF ALEXIS PRESCHE:

## 











STYLE BREAKFAST









# BAJEL

















## **FREEHOUSE**







## WELLNESS



### 







# OOL 38 FLOOR

# MAGNIFIQUE MEETINGS & EVENTS





Louvre 168 mts2







Website: www.allsafeandwell.com

Video: WATCH VIDEO

## Thank you for your attention!

Please do not hesitate to contact me for any further assistance at:

Daniela Flores - Leisure Sales Manager <u>Daniela.Flores@Sofitel.com</u>