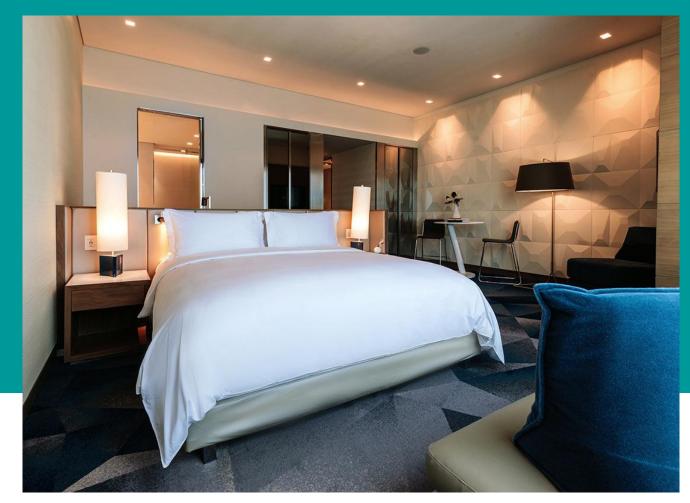

### 275 ROOMS INCLUDING:

- •219 Rooms: 148 Superior and 71 Luxury
- •56 Suites: 34 Junior, 19 Prestige, 2 Opera and 1 Imperial (3,250 ft2)

Superior Room / 400 sq ft / 40 mts

Luxury Room / 540 sq ft / 50 mts

Prestige Suite / 740 sq ft / 70 mts

Opera Suite 1,500 sq ft 150 mts

Imperial Suite / 3,300 sq ft / 315 mts