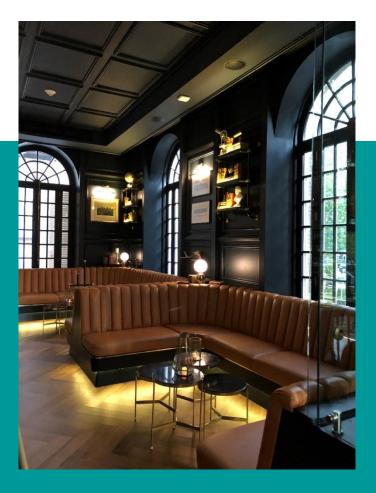

tures
and unique lightning.
Nothing compares to this
concept in the city.



### 275 ROOMS INCLUDING:

- •219 Rooms: 148 Superior and 71 Luxury
- •56 Suites: 34 Junior, 19 Prestige, 2 Opera and 1 Imperial (3,250 ft2)



Superior Room / 400 sq ft / 40 mts



### **AMENITIES:**

- Loccitane Bathroom amenities
- Nespresso Coffee machines
- Complimentary Wi-Fi
- Flatscreen LED TV HD
- In room safe
- Mini bar
- Bluetooth Sound System
- Pet Friendly \$40 USD per night









Luxury Room / 540 sq ft / 50 mts





Prestige Suite / 740 sq ft / 70 mts











Opera Suite 1,500 sq ft 150 mts













Imperial Suite / 3,300 sq ft / 315 mts



### RESTAURANTS & BARS



# cityzen





# CHEF ALEXIS PRESCHE:

## 











STYLE BREAKFAST









# BAJEL

















## **FREEHOUSE**







## WELLNESS



### 







# OOL 38 FLOOR

# MAGNIFIQUE MEETINGS & EVENTS





Louvre 168 mts2







Website: www.allsafeandwell.com

Video: WATCH VIDEO

## Thank you for your attention!

Please do not hesitate to contact me for any further assistance at:

Daniela Flores - Leisure Sales Manager <u>Daniela.Flores@Sofitel.com</u>