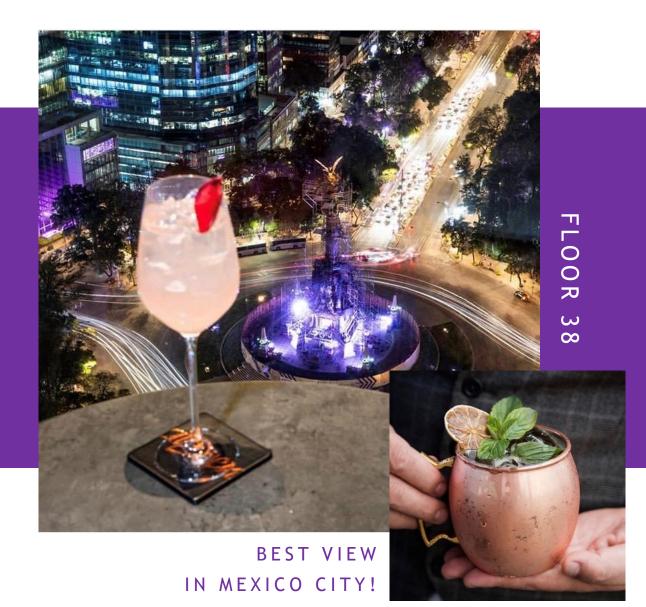

e the guests to feel local.









Chic Hotel
designed with a perfect
combination of bright
colors, natural textures
and unique lightning.
Nothing compares to this
concept in the city.



### 275 ROOMS INCLUDING:

- •219 Rooms: 148 Superior and 71 Luxury
- •56 Suites: 34 Junior, 19 Prestige, 2 Opera and 1 Imperial (3,250 ft2)



Superior Room / 400 sq ft / 40 mts



### **AMENITIES:**

- Loccitane Bathroom amenities
- Nespresso Coffee machines
- Complimentary Wi-Fi
- Flatscreen LED TV HD
- In room safe
- Mini bar
- Bluetooth Sound System
- Pet Friendly \$40 USD per night









Luxury Room / 540 sq ft / 50 mts





Prestige Suite / 740 sq ft / 70 mts











Opera Suite 1,500 sq ft 150 mts













Imperial Suite / 3,300 sq ft / 315 mts



### RESTAURANTS & BARS



# cityzen





# CHEF ALEXIS PRESCHE:

## 











STYLE BREAKFAST









# BAJEL

















## **FREEHOUSE**







## WELLNESS



### 







# OOL 38 FLOOR

# MAGNIFIQUE MEETINGS & EVENTS





Louvre 168 mts2







Website: www.allsafeandwell.com

Video: WATCH VIDEO

## Thank you for your attention!

Please do not hesitate to contact me for any further assistance at:

Daniela Flores - Leisure Sales Manager <u>Daniela.Flores@Sofitel.com</u>