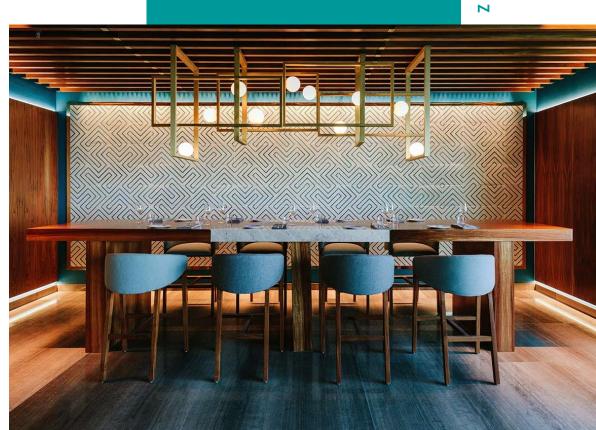

a perfect
combination of bright
colors, natural textures
and unique lightning.
Nothing compares to this
concept in the city.



### 275 ROOMS INCLUDING:

- •219 Rooms: 148 Superior and 71 Luxury
- •56 Suites: 34 Junior, 19 Prestige, 2 Opera and 1 Imperial (3,250 ft2)



Superior Room / 400 sq ft / 40 mts



### **AMENITIES:**

- Loccitane Bathroom amenities
- Nespresso Coffee machines
- Complimentary Wi-Fi
- Flatscreen LED TV HD
- In room safe
- Mini bar
- Bluetooth Sound System
- Pet Friendly \$40 USD per night









Luxury Room / 540 sq ft / 50 mts





Prestige Suite / 740 sq ft / 70 mts











Opera Suite 1,500 sq ft 150 mts













Imperial Suite / 3,300 sq ft / 315 mts



### RESTAURANTS & BARS



# cityzen





# CHEF ALEXIS PRESCHE:

## 











STYLE BREAKFAST









# BAJEL

















## **FREEHOUSE**







## WELLNESS



### 







# OOL 38 FLOOR

# MAGNIFIQUE MEETINGS & EVENTS





Louvre 168 mts2







Website: www.allsafeandwell.com

Video: WATCH VIDEO

## Thank you for your attention!

Please do not hesitate to contact me for any further assistance at:

Daniela Flores - Leisure Sales Manager <u>Daniela.Flores@Sofitel.com</u>