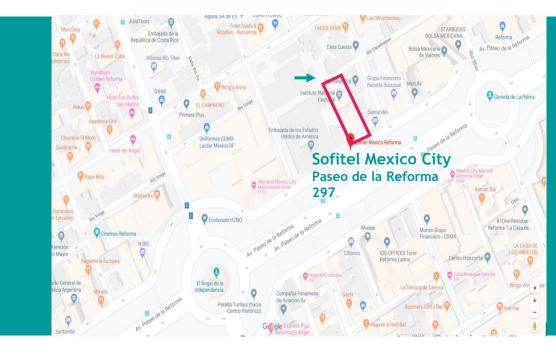

MEXICO CITY REFORMA

Strategic location in the heart of the city in right next to US embassy in one of the best neighborhoods, walking distance from Condesa, Roma, Polanco, Chapultepec Park, Angel of Independence, Antropology Museum, and all the trending restaurants and bars of the city.