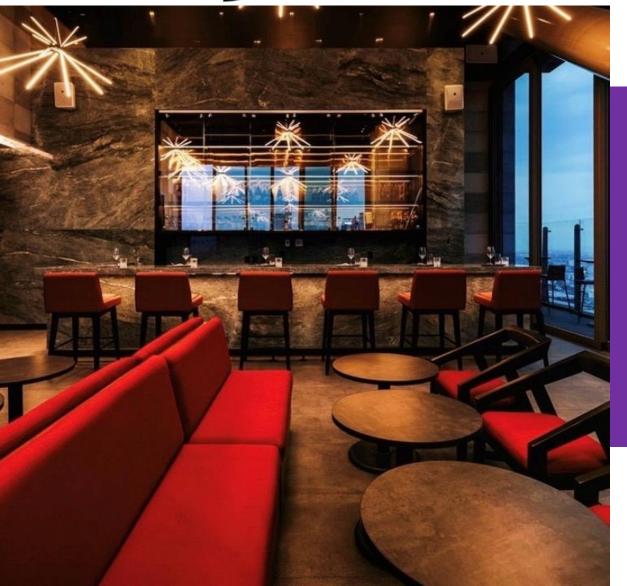

ite the guests to feel local.









Chic Hotel
designed with a perfect
combination of bright
colors, natural textures
and unique lightning.
Nothing compares to this
concept in the city.



### 275 ROOMS INCLUDING:

- •219 Rooms: 148 Superior and 71 Luxury
- •56 Suites: 34 Junior, 19 Prestige, 2 Opera and 1 Imperial (3,250 ft2)



Superior Room / 400 sq ft / 40 mts



### **AMENITIES:**

- Loccitane Bathroom amenities
- Nespresso Coffee machines
- Complimentary Wi-Fi
- Flatscreen LED TV HD
- In room safe
- Mini bar
- Bluetooth Sound System
- Pet Friendly \$40 USD per night









Luxury Room / 540 sq ft / 50 mts





Prestige Suite / 740 sq ft / 70 mts











Opera Suite 1,500 sq ft 150 mts













Imperial Suite / 3,300 sq ft / 315 mts



### RESTAURANTS & BARS



# cityzen





# CHEF ALEXIS PRESCHE:

## 











STYLE BREAKFAST









# BAJEL

















## **FREEHOUSE**







## WELLNESS



### 







# OOL 38 FLOOR

# MAGNIFIQUE MEETINGS & EVENTS





Louvre 168 mts2







Website: www.allsafeandwell.com

Video: WATCH VIDEO

## Thank you for your attention!

Please do not hesitate to contact me for any further assistance at:

Daniela Flores - Leisure Sales Manager <u>Daniela.Flores@Sofitel.com</u>