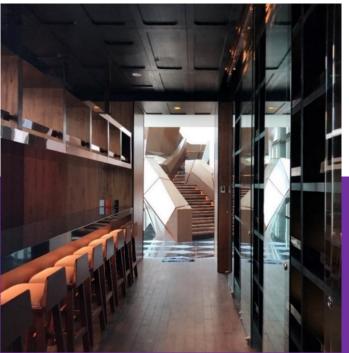

on of bright
colors, natural textures
and unique lightning.
Nothing compares to this
concept in the city.



### 275 ROOMS INCLUDING:

- •219 Rooms: 148 Superior and 71 Luxury
- •56 Suites: 34 Junior, 19 Prestige, 2 Opera and 1 Imperial (3,250 ft2)



Superior Room / 400 sq ft / 40 mts



### **AMENITIES:**

- Loccitane Bathroom amenities
- Nespresso Coffee machines
- Complimentary Wi-Fi
- Flatscreen LED TV HD
- In room safe
- Mini bar
- Bluetooth Sound System
- Pet Friendly \$40 USD per night









Luxury Room / 540 sq ft / 50 mts





Prestige Suite / 740 sq ft / 70 mts











Opera Suite 1,500 sq ft 150 mts













Imperial Suite / 3,300 sq ft / 315 mts



### RESTAURANTS & BARS



# cityzen





# CHEF ALEXIS PRESCHE:

## 











STYLE BREAKFAST









# BAJEL

















## **FREEHOUSE**







## WELLNESS



### 







# OOL 38 FLOOR

# MAGNIFIQUE MEETINGS & EVENTS





Louvre 168 mts2







Website: www.allsafeandwell.com

Video: WATCH VIDEO

## Thank you for your attention!

Please do not hesitate to contact me for any further assistance at:

Daniela Flores - Leisure Sales Manager <u>Daniela.Flores@Sofitel.com</u>