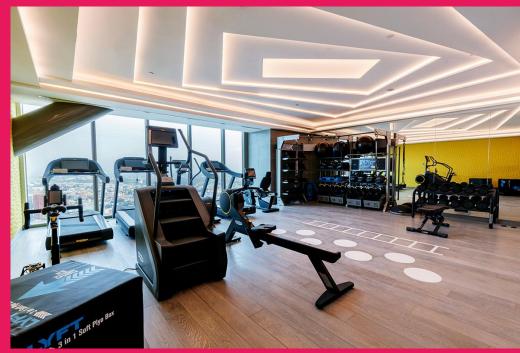

Nothing compares to this
concept in the city.



### 275 ROOMS INCLUDING:

- •219 Rooms: 148 Superior and 71 Luxury
- •56 Suites: 34 Junior, 19 Prestige, 2 Opera and 1 Imperial (3,250 ft2)



Superior Room / 400 sq ft / 40 mts



### **AMENITIES:**

- Loccitane Bathroom amenities
- Nespresso Coffee machines
- Complimentary Wi-Fi
- Flatscreen LED TV HD
- In room safe
- Mini bar
- Bluetooth Sound System
- Pet Friendly \$40 USD per night









Luxury Room / 540 sq ft / 50 mts





Prestige Suite / 740 sq ft / 70 mts











Opera Suite 1,500 sq ft 150 mts













Imperial Suite / 3,300 sq ft / 315 mts



### RESTAURANTS & BARS



# cityzen





# CHEF ALEXIS PRESCHE:

## 











STYLE BREAKFAST









# BAJEL

















## **FREEHOUSE**







## WELLNESS



### 







# OOL 38 FLOOR

# MAGNIFIQUE MEETINGS & EVENTS





Louvre 168 mts2







Website: www.allsafeandwell.com

Video: WATCH VIDEO

## Thank you for your attention!

Please do not hesitate to contact me for any further assistance at:

Daniela Flores - Leisure Sales Manager <u>Daniela.Flores@Sofitel.com</u>