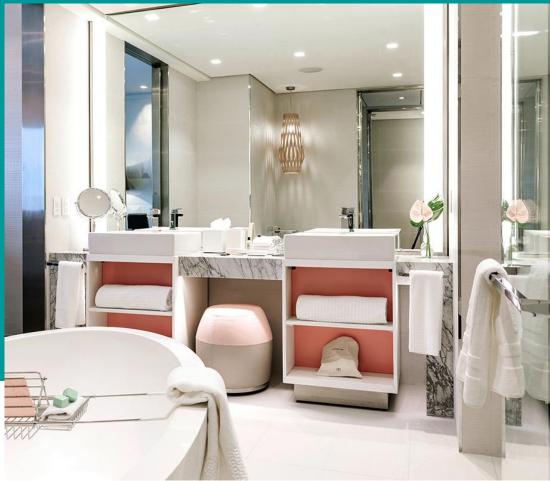

### **AMENITIES:**

- Loccitane Bathroom amenities
- Nespresso Coffee machines
- Complimentary Wi-Fi
- Flatscreen LED TV HD
- In room safe
- Mini bar
- Bluetooth Sound System
- Pet Friendly \$40 USD per night