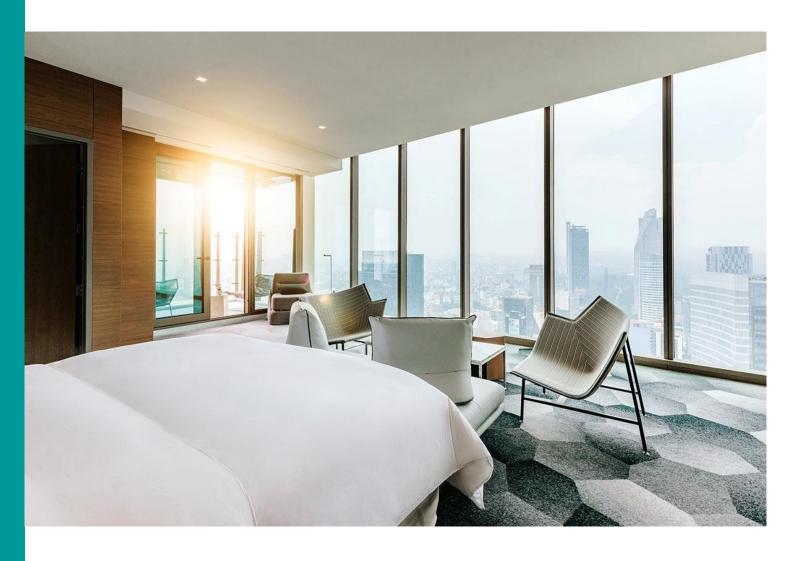

### 275 ROOMS INCLUDING:

- •219 Rooms: 148 Superior and 71 Luxury
- •56 Suites: 34 Junior, 19 Prestige, 2 Opera and 1 Imperial (3,250 ft2)

Superior Room / 400 sq ft / 40 mts

Luxury Room / 540 sq ft / 50 mts

Prestige Suite / 740 sq ft / 70 mts

Opera Suite 1,500 sq ft 150 mts

Imperial Suite / 3,300 sq ft / 315 mts