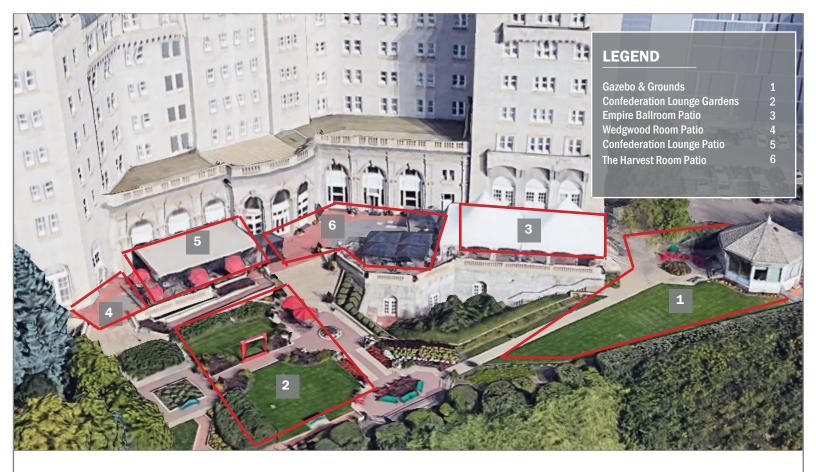

### **GARDENS & GROUNDS**

| OUTDOOR SPACE                   | SQ. FEET | RECEPTION | RENTAL  |
|---------------------------------|----------|-----------|---------|
| Gazebo & Grounds                | 3,350    | 275       | \$1,500 |
| Confederation Lounge<br>Gardens | 2,750    | 185       | \$1,250 |

#### BALLROOMS

| ROOM                  | SQ. FEET | RECEPTION | RENTAL    |
|-----------------------|----------|-----------|-----------|
| Empire Ballroom       | 3,600    | 350       | \$2,500*  |
| Empire Ballroom Patio | 1,750    | 145       | *Included |
| Wedgwood Room         | 1,500    | 125       | \$1,200*  |
| Wedgwood Room Patio   | 342      | 30        | *Included |

### RESTAURANTS

| ROOM                       | SQ. FEET | CAPACITY | RENTAL     |
|----------------------------|----------|----------|------------|
| The Harvest Room           | 1,650    | 66       | Rates Vary |
| The Harvest Room Patio     | 2,283    | 175      | Rates Vary |
| Confederation Lounge       | 2,200    | 72       | Rates Vary |
| Confederation Lounge Patio | 1,876    | 145      | Rates Vary |