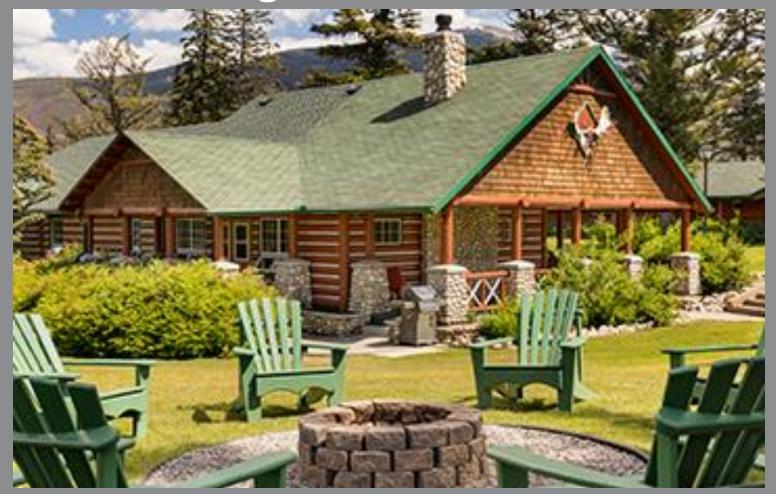

E







### Connected by Road, Rail & Air









The town of Jasper sits around 3,500 feet in elevation, and is home to 4,600 people year-round. The town features many unique gift stores and great dining options.





- Located in Jasper National Park, Alberta
- 4 ½ hours west of Edmonton Intl Airport
- 25 minutes from Marmot Basin ski area
- Spread over 700 acres
- Fairmont Spa
- Six restaurants
- Signature Cabins ranging from 1 to eight bedrooms
- Fireplaces in some suites
- Activities: snowshoeing, cross country skiing, skating, sleigh rides, golf, white water rafting and much more.







#### Renovations Revitalize the Great Canadian Lodge Experience











#### Fairmont Lakeview Room







Lakefront Suite with Fireplace







Stanley Thompson Cabin







Outlook Cabin







Gardener's Cottage







#### Stanley Thompson Cabin







### Stanley Thompson 18 Hole Golf Course



## WINTER WONDERLAND

Fairmont





### **NORTHERN LIGHTS**





Jasper is one of the World's Largest Dark Sky Preserves. You can see the Northern Lights; they are most prevalent November through April.





# JASPER MUST DO'S



#### Maligne Canyon Ice Tour





## **JASPER MUST DO'S**



#### Fat Tire Biking







## Kathy Dales Director, Tour & Leisure Kathy.dales@fairmont.com