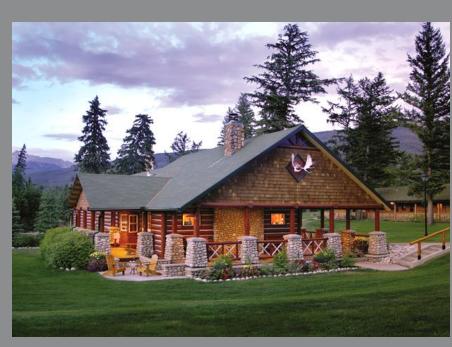

#### FAIRMONT JASPER PARK LODGE

#### GREAT CANADIAN LODGE EXPERIENCE







### Connected by Road, Rail & Air









The town of Jasper sits around 3,500 feet in elevation, and is home to 4,600 people year-round. The town features many unique gift stores and great dining options.





- Located in Jasper National Park, Alberta
- 4 ½ hours west of Edmonton Intl Airport
- 25 minutes from Marmot Basin ski area
- Spread over 700 acres
- Fairmont Spa
- Six restaurants
- Signature Cabins ranging from 1 to eight bedrooms
- Fireplaces in some suites
- Activities: snowshoeing, cross country skiing, skating, sleigh rides, golf, white water rafting and much more.







#### Renovations Revitalize the Great Canadian Lodge Experience











#### Fairmont Lakeview Room







Lakefront Suite with Fireplace







Stanley Thompson Cabin







Outlook Cabin







Gardener's Cottage







#### Stanley Thompson Cabin







### Stanley Thompson 18 Hole Golf Course



## WINTER WONDERLAND

Fairmont





### **NORTHERN LIGHTS**





Jasper is one of the World's Largest Dark Sky Preserves. You can see the Northern Lights; they are most prevalent November through April.





# JASPER MUST DO'S



#### Maligne Canyon Ice Tour





## **JASPER MUST DO'S**



#### Fat Tire Biking







## Kathy Dales Director, Tour & Leisure Kathy.dales@fairmont.com