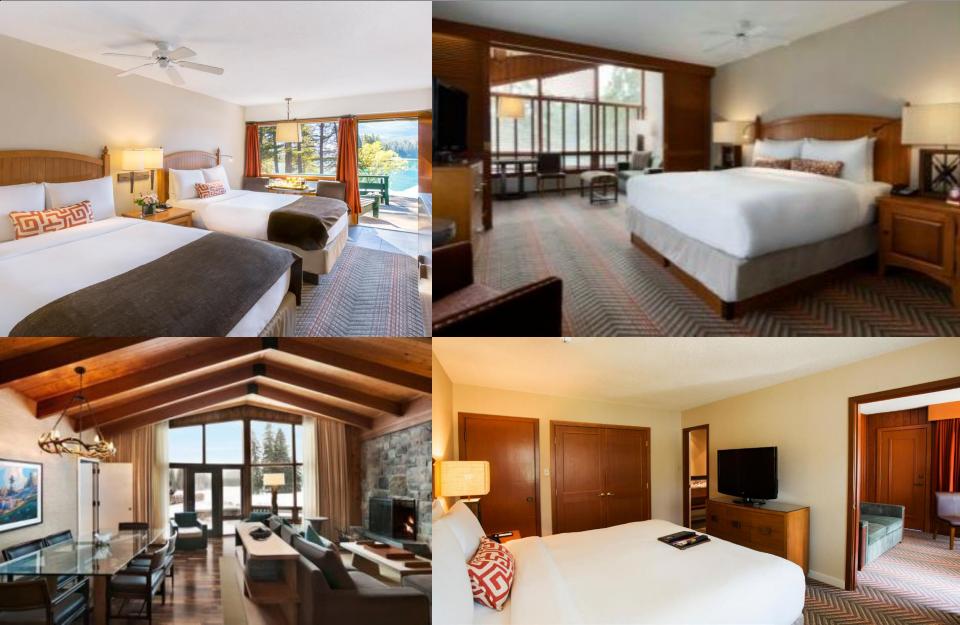

#### Fairmont Lakeview Room

Lakefront Suite with Fireplace

Stanley Thompson Cabin

Outlook Cabin

Gardener's Cottage