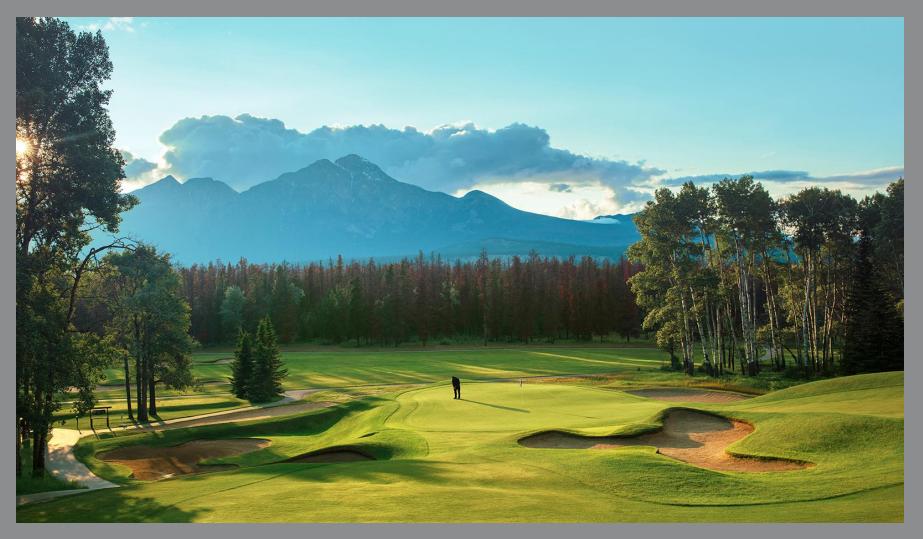

of Jasper sits around 3,500 feet in elevation, and is home to 4,600 people year-round. The town features many unique gift stores and great dining options.





- Located in Jasper National Park, Alberta
- 4 ½ hours west of Edmonton Intl Airport
- 25 minutes from Marmot Basin ski area
- Spread over 700 acres
- Fairmont Spa
- Six restaurants
- Signature Cabins ranging from 1 to eight bedrooms
- Fireplaces in some suites
- Activities: snowshoeing, cross country skiing, skating, sleigh rides, golf, white water rafting and much more.







#### Renovations Revitalize the Great Canadian Lodge Experience











#### Fairmont Lakeview Room







Lakefront Suite with Fireplace







Stanley Thompson Cabin







Outlook Cabin







Gardener's Cottage







#### Stanley Thompson Cabin







### Stanley Thompson 18 Hole Golf Course



## WINTER WONDERLAND

Fairmont





### **NORTHERN LIGHTS**





Jasper is one of the World's Largest Dark Sky Preserves. You can see the Northern Lights; they are most prevalent November through April.





# JASPER MUST DO'S



#### Maligne Canyon Ice Tour





## **JASPER MUST DO'S**



#### Fat Tire Biking







## Kathy Dales Director, Tour & Leisure Kathy.dales@fairmont.com