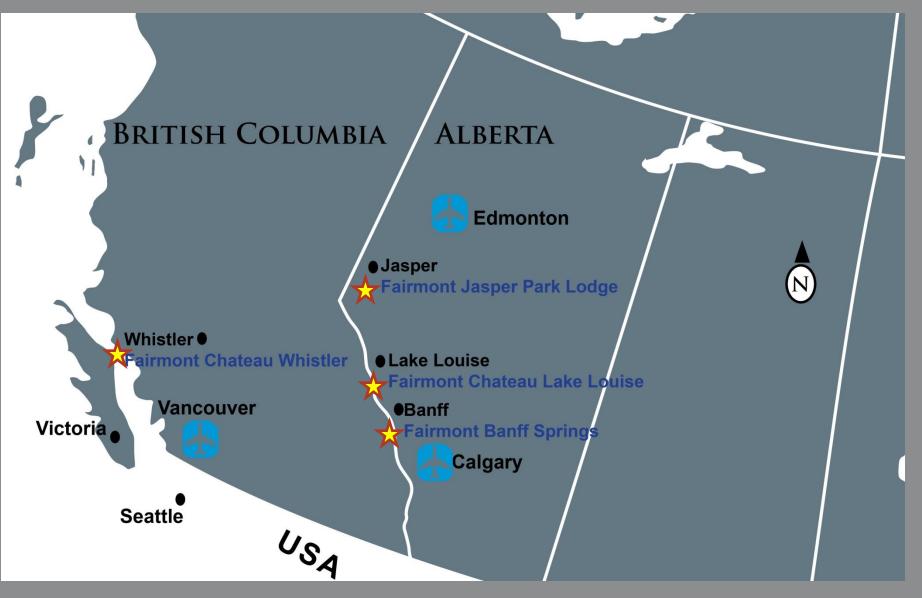

### Connected by Road, Rail & Air

The town of Jasper sits around 3,500 feet in elevation, and is home to 4,600 people year-round. The town features many unique gift stores and great dining options.

- Located in Jasper National Park, Alberta
- 4 ½ hours west of Edmonton Intl Airport
- 25 minutes from Marmot Basin ski area
- Spread over 700 acres
- Fairmont Spa
- Six restaurants
- Signature Cabins ranging from 1 to eight bedrooms
- Fireplaces in some suites
- Activities: snowshoeing, cross country skiing, skating, sleigh rides, golf, white water rafting and much more.