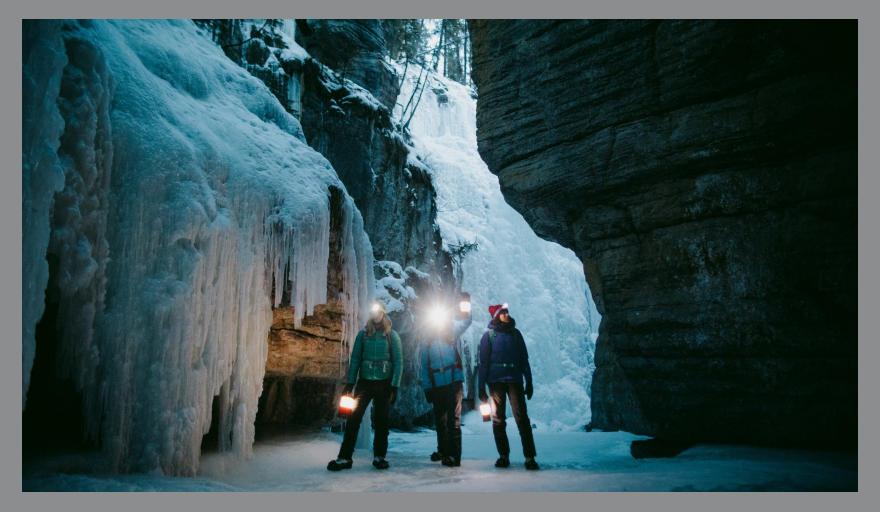

n ski area
- Spread over 700 acres
- Fairmont Spa
- Six restaurants
- Signature Cabins ranging from 1 to eight bedrooms
- Fireplaces in some suites
- Activities: snowshoeing, cross country skiing, skating, sleigh rides, golf, white water rafting and much more.







#### Renovations Revitalize the Great Canadian Lodge Experience











#### Fairmont Lakeview Room







Lakefront Suite with Fireplace







Stanley Thompson Cabin







Outlook Cabin







Gardener's Cottage







#### Stanley Thompson Cabin







### Stanley Thompson 18 Hole Golf Course



## WINTER WONDERLAND

Fairmont





### **NORTHERN LIGHTS**





Jasper is one of the World's Largest Dark Sky Preserves. You can see the Northern Lights; they are most prevalent November through April.





# JASPER MUST DO'S



#### Maligne Canyon Ice Tour





## **JASPER MUST DO'S**



#### Fat Tire Biking







## Kathy Dales Director, Tour & Leisure Kathy.dales@fairmont.com