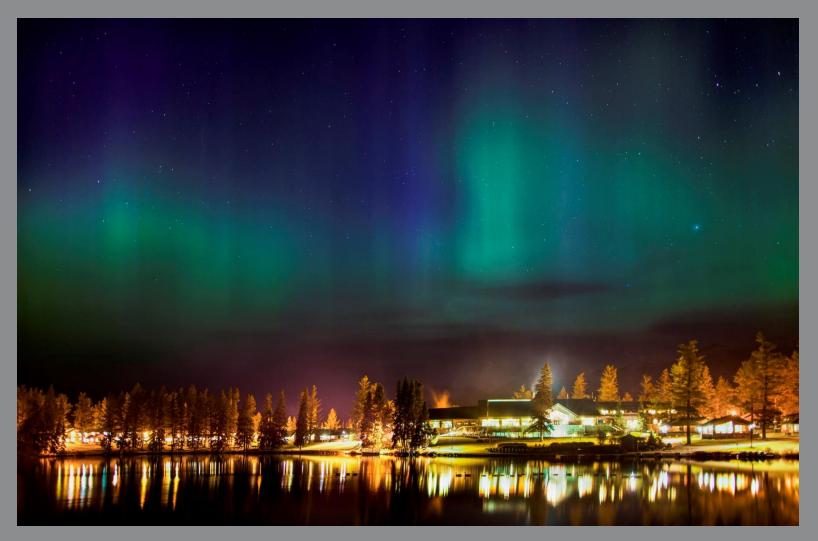

### **NORTHERN LIGHTS**

Jasper is one of the World's Largest Dark Sky Preserves. You can see the Northern Lights; they are most prevalent November through April.