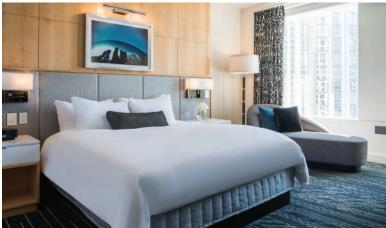

### ROOMS & SUITES

- 415 rooms (350 1,235 sq. ft.)
- 63 suites from Junior to Presidential Suite (500 1,235 sq. ft.)

### Distinctive features

- City view rooms SoBed™ luxurious feather top and duvet sleep system • Lanvin° or Hermès° amenities
- Spacious bathroom with bathtub and shower

### Features and amenities

- Bose© sound system LCD HD Television
- Keurig Coffee Maker Safe Minibar

Le Bar