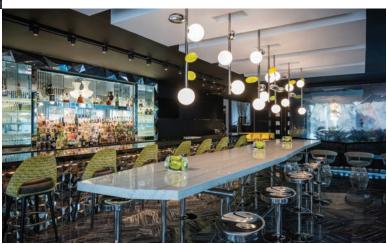

# RESTAURANT, BAR & LOUNGE

Enjoy a culinary journey that marries delicate French techniques with locally-sourced ingredients. Impressive décor, delicious treats and heartwarming service await at both of our gorgeous dining outlets.

**CAFÉ DES ARCHITECTES** This chic restaurant welcomes guests with vibrant colors, dynamic lighting and modern artwork. Enjoy flavorful seasonal menus crafted with French elegance.

**LE BAR** Our stylishly modern downtown Chicago lounge features floor to ceiling windows. Enjoy the perfect setting for relaxing and socializing as you sip delicious libations and indulge in savory bites.

### Features and amenities

- Bose© sound system LCD HD Television
- Keurig Coffee Maker Safe Minibar

Le Bar