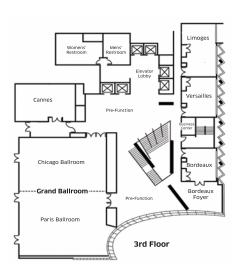

#### Distinctive features

- 10 meeting rooms
- Up to 400 event capacity
- Banquet menus that are creative, flexible and offer a large variety

| ROOM                 | AREA (FT²) | CLASSROOM | THEATRE | U SHAPE | BOARD | BANQUET | RECEPTION |
|----------------------|------------|-----------|---------|---------|-------|---------|-----------|
| GRAND BALLROOM       | 4592       | 260       | 400     | 120     | 100   | 340     | 400       |
| PARIS                | 2520       | 140       | 225     | 55      | 48    | 180     | 225       |
| CHICAGO              | 2072       | 110       | 200     | 45      | 48    | 160     | 200       |
| GRAND BALLROOM FOYER | 2820       | -         | -       | -       | -     | -       | 250       |
| CANNES               | 870        | 50        | 85      | 30      | 32    | 60      | 60        |
| LIMOGES              | 681        | 40        | 65      | 28      | 32    | 60      | 50        |
| VERSAILLES           | 518        | 32        | 45      | 20      | 24    | 50      | 40        |
| BORDEAUX             | 418        | 24        | 35      | 16      | 16    | 40      | 60        |
| BORDEAUX FOYER       | 400        | -         | -       | -       | -     | 30      | 50        |
| STRASBOURG           | 681        | 40        | 65      | 28      | 32    | 60      | 50        |
| AVIGNON              | 518        | 32        | 45      | 20      | 24    | 50      | 40        |
| MARSEILLE            | 418        | 24        | 35      | 16      | 16    | 40      | 60        |
| MARSEILLE FOYER      | 400        | -         | -       | -       | -     | 30      | 50        |
| CIGALE               | 1092       | 48        | 85      | 32      | 24    | 70      | 85        |