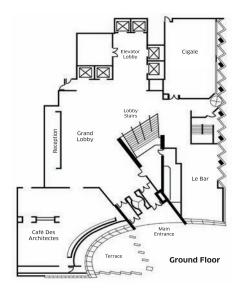

**CAFÉ DES ARCHITECTES** This chic restaurant welcomes guests with vibrant colors, dynamic lighting and modern artwork. Enjoy flavorful seasonal menus crafted with French elegance.

**LE BAR** Our stylishly modern downtown Chicago lounge features floor to ceiling windows. Enjoy the perfect setting for relaxing and socializing as you sip delicious libations and indulge in savory bites.