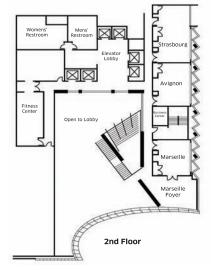

#### Distinctive features

- 10 meeting rooms
- Up to 400 event capacity
- Banquet menus that are creative, flexible and offer a large variety

| ROOM                 | AREA (FT²) | CLASSROOM | THEATRE | U SHAPE | BOARD | BANQUET | RECEPTION |
|----------------------|------------|-----------|---------|---------|-------|---------|-----------|
| GRAND BALLROOM       | 4592       | 260       | 400     | 120     | 100   | 340     | 400       |
| PARIS                | 2520       | 140       | 225     | 55      | 48    | 180     | 225       |
| CHICAGO              | 2072       | 110       | 200     | 45      | 48    | 160     | 200       |
| GRAND BALLROOM FOYER | 2820       | -         | -       | -       | -     | -       | 250       |
| CANNES               | 870        | 50        | 85      | 30      | 32    | 60      | 60        |
| LIMOGES              | 681        | 40        | 65      | 28      | 32    | 60      | 50        |
| VERSAILLES           | 518        | 32        | 45      | 20      | 24    | 50      | 40        |
| BORDEAUX             | 418        | 24        | 35      | 16      | 16    | 40      | 60        |
| BORDEAUX FOYER       | 400        | -         | -       | -       | -     | 30      | 50        |
| STRASBOURG           | 681        | 40        | 65      | 28      | 32    | 60      | 50        |
| AVIGNON              | 518        | 32        | 45      | 20      | 24    | 50      | 40        |
| MARSEILLE            | 418        | 24        | 35      | 16      | 16    | 40      | 60        |
| MARSEILLE FOYER      | 400        | -         | -       | -       | -     | 30      | 50        |
| CIGALE               | 1092       | 48        | 85      | 32      | 24    | 70      | 85        |