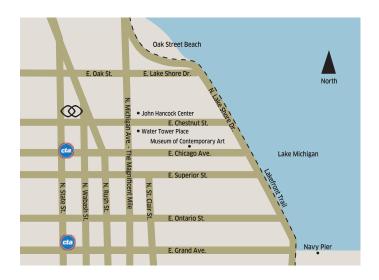

### **NEARBY**

- Museums Museum of Contemporary Art, Art Institute of Chicago, Shedd Aquarium, The Field Museum of Natural History, Museum of Science and Industry, Adler Planetarium
- Attractions The Magnificent Mile, Navy Pier, Millennium Park, Lincoln Park Zoo, Chicago Lakefront Trail, Oak Street Beach, Cloud Gate

#### **TRANSPORTATION**

- O'Hare International Airport (28 km / 16 mi)
- ⚠ Chicago Midway International Airport (21 km / 13 mi)
- cm Chicago El Train System

20 EAST CHESTNUT STREET - CHICAGO, IL 60611 - USA TEL +1 (312) 324-4000 - SOFITELCHICAGO@SOFITEL.COM