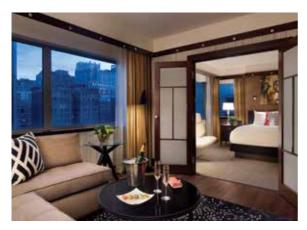

Luxury suite

#### DRIVE INTO MY BED

306 spacious rooms on 14 floors, 68 suites including one presidential suite. Amenities include the SoBed<sup>™</sup> feathertop and duvet sleep system, LCD flat-panel television with laptop connection, wired and wireless Internet access, Bose<sup>®</sup> Wave<sup>®</sup> music system, minibar, safe deposit box, and a spacious bath with separate tub and shower and luxurious French toiletries.