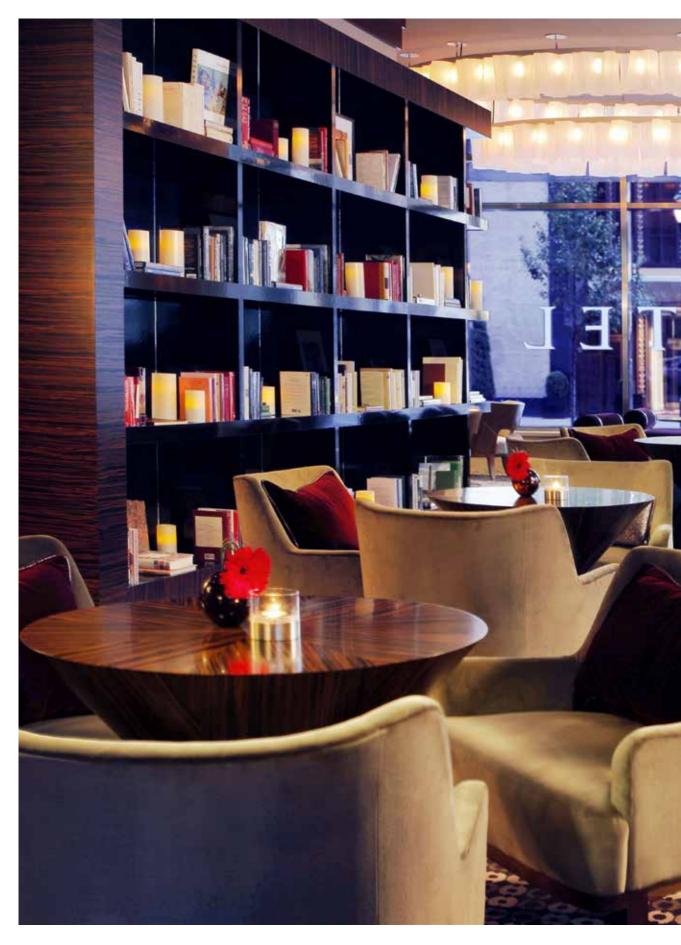

\_\_\_\_\_

DISCOVER THIS STUNNING ADDRESS, BLENDING ART AND FRENCH FLAIR, SITUATED IN THE HEART OF THE VIBRANT CITY OF PHILADELPHIA

The lobby

#### EXPERIENCE FRENCH FLAIR

In one of America's most loved cities, Sofitel Philadelphia is a relaxing oasis with a style all of its own. This spirit of independence begins in the breathtaking lobby. On the floor there is a geometric masterpiece inspired by Shaker quilts and handcrafted from seven types of stone. The eclectic elegance continues in rooms and suites infused with warmth and filled with luxurious amenities.