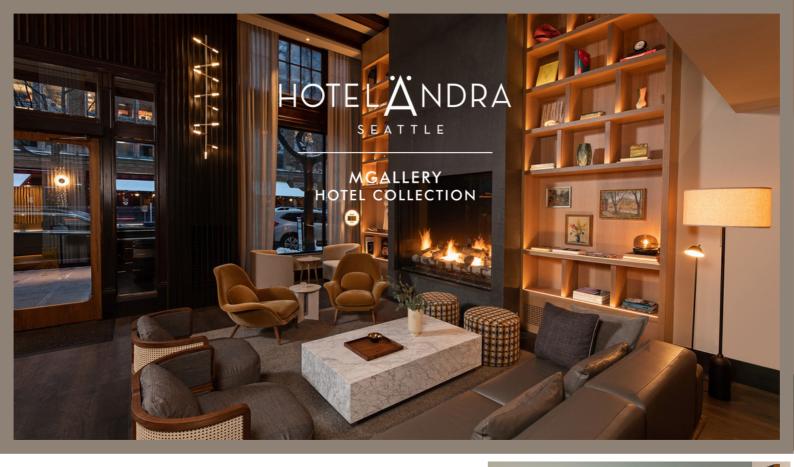

## DOWNTOWN SEATTLE BOUTIQUE HOTEL

Hotel Ändra Seattle - MGallery is a stylish luxury hotel ideally located in the heart of downtown Seattle. Nestled between the popular South Lake Union & Belltown Neighborhoods, Hotel Ändra provides a sophisticated urban escape with firstclass luxury hotel offerings.

Hotel Ändra also offers the exclusive Lola Catering by Northwest Celebrity Chef Tom Douglas -Seattle's most celebrated chef and restauranteur.