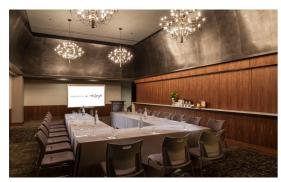

- Hands-On Demos 35 people
- Lecture & Demo 35 people
- Standing Reception 50 people

| MEETING ROOM      | SQ. FT. | COCKTAIL | ROUNDS | CLASSROOM | BOARDROOM | HOLLOW<br>SQUARE | U-SHAPE | EXISTING |
|-------------------|---------|----------|--------|-----------|-----------|------------------|---------|----------|
| Northern Lights   | 1,000   | 70       | 54     | 48        | 25        | 25               | 35      | -        |
| Galleri           | 700     | 30       | 30     | 20        | 25        | 24               | 18      | -        |
| Loft Bar          | 1,500   | 60       | -      | -         | -         | -                | -       | 35       |
| Hot Stove Society | 1,800   | 50       | -      | -         | -         | -                | -       | 35       |